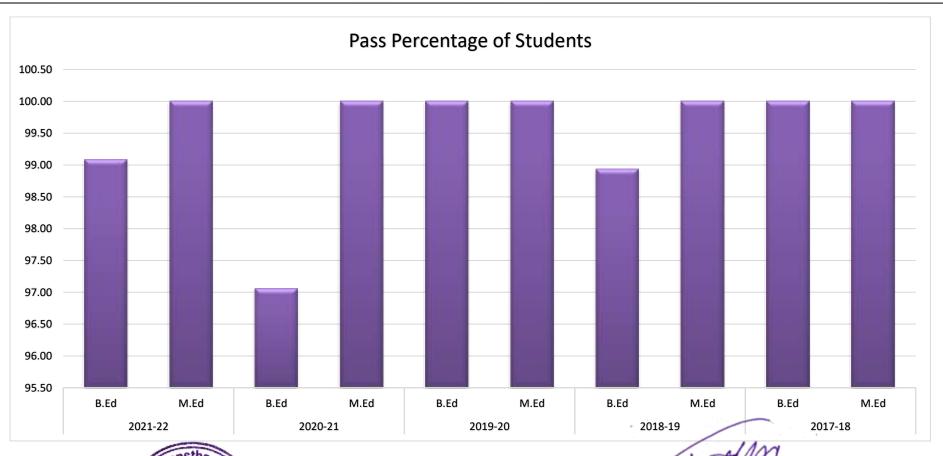

#### Pass percentage of students programme-wise

| Year    | Programme* Code | Programme* Name | Number of students appeared in the final year examination | Number of students passed in final year examination | pass percentage of students |
|---------|-----------------|-----------------|-----------------------------------------------------------|-----------------------------------------------------|-----------------------------|
| 2021-22 | B.Ed            | B.Ed            | 109                                                       | 108                                                 | 99.08                       |
|         | M.Ed            | M.Ed            | 22                                                        | 22                                                  | 100.00                      |
| 2020-21 | B.Ed            | B.Ed            | 102                                                       | 99                                                  | 97.06                       |
|         | M.Ed            | M.Ed            | 15                                                        | 15                                                  | 100.00                      |
| 2019-20 | B.Ed            | B.Ed            | 94                                                        | 94                                                  | 100.00                      |
|         | M.Ed            | M.Ed            | 2                                                         | 2                                                   | 100.00                      |
| 2018-19 | B.Ed            | B.Ed            | 94                                                        | 93                                                  | 98.94                       |
|         | M.Ed            | M.Ed            | 5                                                         | 5                                                   | 100.00                      |
| 2017-18 | B.Ed            | B. Ed           | 30                                                        | 30                                                  | 100.00                      |
|         | M.Ed            | M.Ed sisans     | tha College 2                                             | 2                                                   | 100.00                      |