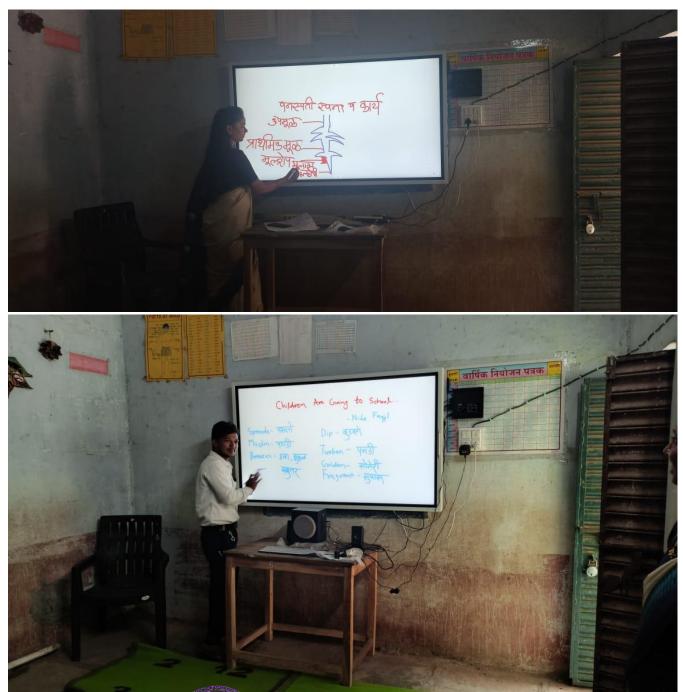

#### Students using ICT during practice Lesson

Tel. 02462 – 229052, 9503849648 E-Mail : girgaonkarbalaji@gmail.com