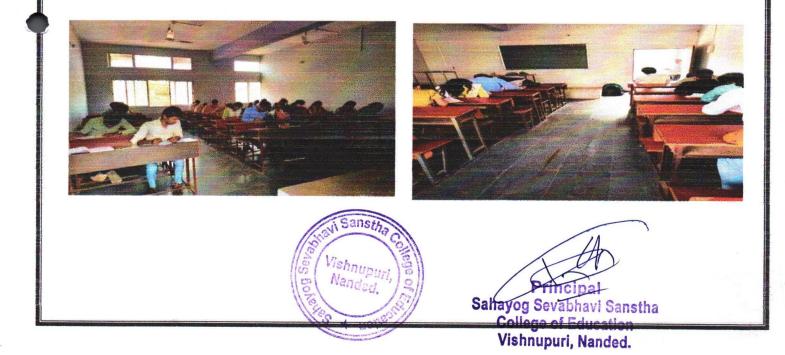

Annual Sport event at College of Education and Indira College of Education, Vishnupuri, was held on 22/01/2018 to 23/01/2018 in the college premises. We celebrated this event with enthusiasm amidst the campus in the following manner. All students embellished the premises with sports kit. All staff and students were in their best sport uniform. We conducted few events for student's indoor games for students such as carom, chess and outdoor games Cricketand Volleyball morethan Students were taken part in the various events. The principal Dr. Balaji Girgaonkar and Chairman Dr. Santukrao Hambarde were constitutive in encouraging to the students. We celebrated this event with fanfare and peacefully and the students are understood the importance of sports.

Annual Sport event at College of Education and Indira College of Education, Vishnupuri, was held on 22/01/2019 to 23/01/2019 in the college premises. We celebrated this event with enthusiasm amidst the campus in the following manner. All students embellished the premises with sports kit. All staff and students were in their best sport uniform. We conducted few events for student's indoor games for students such as carom, chess and outdoor games Cricketand Volleyball more than Students were taken part in the various events. The principal Dr. Balaji Girgaonkar and Chairman Dr. Santukrao Hambarde were constitutive in encouraging to the students. We celebrated this event with fanfare and peacefully and the students are understood the importance of sports.