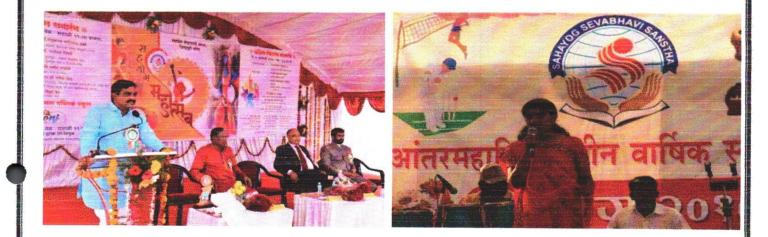

Annual Sport event at College of Education and Indira College of Education, Vishnupuri, was held on 22/01/2018 to 23/01/2018 in the college premises. We celebrated this event with enthusiasm amidst the campus in the following manner. All students embellished the premises with sports kit. All staff and students were in their best sport uniform. We conducted few events for student's indoor games for students such as carom, chess and outdoor games Cricketand Volleyball morethan Students were taken part in the various events. The principal Dr. Balaji Girgaonkar and Chairman Dr. Santukrao Hambarde were constitutive in encouraging to the students. We celebrated this event with fanfare and peacefully and the students are understood the importance of sports.

Annual Cultural at College of Education and Indira College of Education Vishnupuri, was held on 24/01/2018 to 25/05/2018 in the college premises. We celebrated this event with enthusiasm amidst the campus in the following manner. Cultural event like Dancing, Singing, Elocution and Poem reading and Skit competition was held in Students were taken part in the various events. In the inaugural program Vice-Chancellor Dr. Sarjerao Nimse, Marathi Poet Mirza Beg, Chairman Dr. Santukrao Hambardeand principal Dr. Balaji Girgaonkar were constitutive in encouraging to the students. We celebrated this event with fanfare and peacefully.