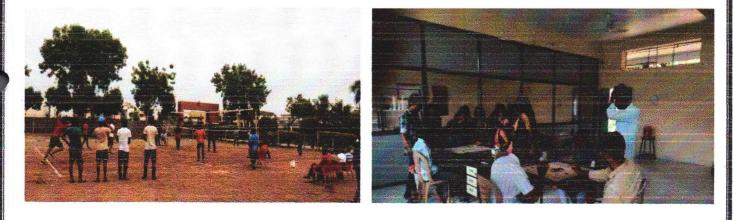

## Report

| Name of the Program     |   | Annual Sport event           |
|-------------------------|---|------------------------------|
| Date of Event           | ; | 22/01/2019 to 23/01/2019     |
| Coordinators organizing | : | Mr. Sontakke Anil Narayanrao |

Annual Sport event at College of Education and Indira College of Education, Vishnupuri, was held on 22/01/2019 to 23/01/2019 in the college premises. We celebrated this event with enthusiasm amidst the campus in the following manner. All students embellished the premises with sports kit. All staff and students were in their best sport uniform. We conducted few events for student's indoor games for students such as carom, chess and outdoor games Cricketand Volleyball more than Students were taken part in the various events. The principal Dr. Balaji Girgaonkar and Chairman Dr. Santukrao Hambarde were constitutive in encouraging to the students. We celebrated this event with fanfare and peacefully and the students are understood the importance of sports.