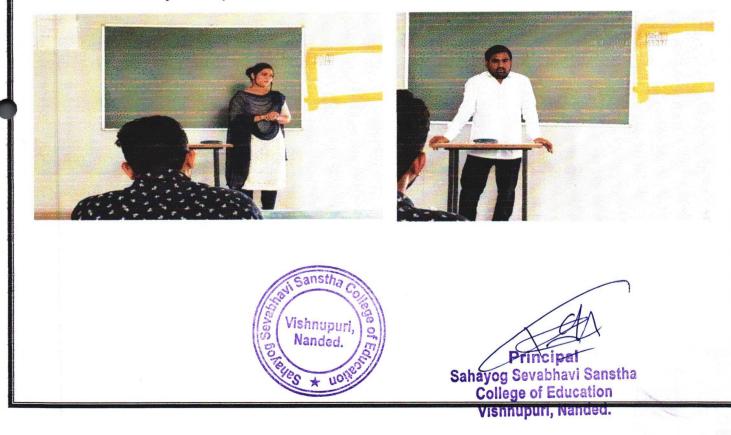

On September 17 of every year, College of Education and Indira College of Education holds the university day flag raising ceremony and Marathwada Mukti Sangram Din celebration. The entire professors and staff are gathered and saluting on the college grounds. 13 months after Indian independence, on September 17, 1948, the date of Marathwada's merger with India, when Indian troops liberated the State of Hyderabad and deposed the Nizam, we commemorate Marathwada Liberation Day.

The president of our institution raised the flags of our country and university for the first time. We hold an Essay competition after hoisting the flag. The subject of competition is "Role of Swami Ramanand Teerth in Marathwada Mukuti Sangram", 12Students were participatingin respective competition & program was celebrated peacefully.