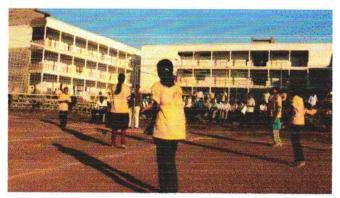

On September 17 of every year, College of Education and Indira College of Education holds the university day flag raising ceremony and Marathwada Mukti Sangram Din celebration. The entire professors and staff are gathered and saluting on the college grounds. 13 months after Indian independence, on September 17, 1948, the date of Marathwada's merger with India, when Indian troops liberated the State of Hyderabad and deposed the Nizam, we commemorate Marathwada Liberation Day.

The president of our institution raised the flags of our country and university for the first time. We hold an Essay competition after hoisting the flag. The subject of competition is "Role of Swami Ramanand Teerth in Marathwada Mukuti Sangram", 12Students were participatingin respective competition & program was celebrated peacefully.

Annual Sport event at College of Education and Indira College of Education, Vishnupuri, was held on 22/01/2018 to 23/01/2018 in the college premises. We celebrated this event with enthusiasm amidst the campus in the following manner. All students embellished the premises with sports kit. All staff and students were in their best sport uniform. We conducted few events for student's indoor games for students such as carom, chess and outdoor games Cricketand Volleyball morethan Students were taken part in the various events. The principal Dr. Balaji Girgaonkar and Chairman Dr. Santukrao Hambarde were constitutive in encouraging to the students. We celebrated this event with fanfare and peacefully and the students are understood the importance of sports.