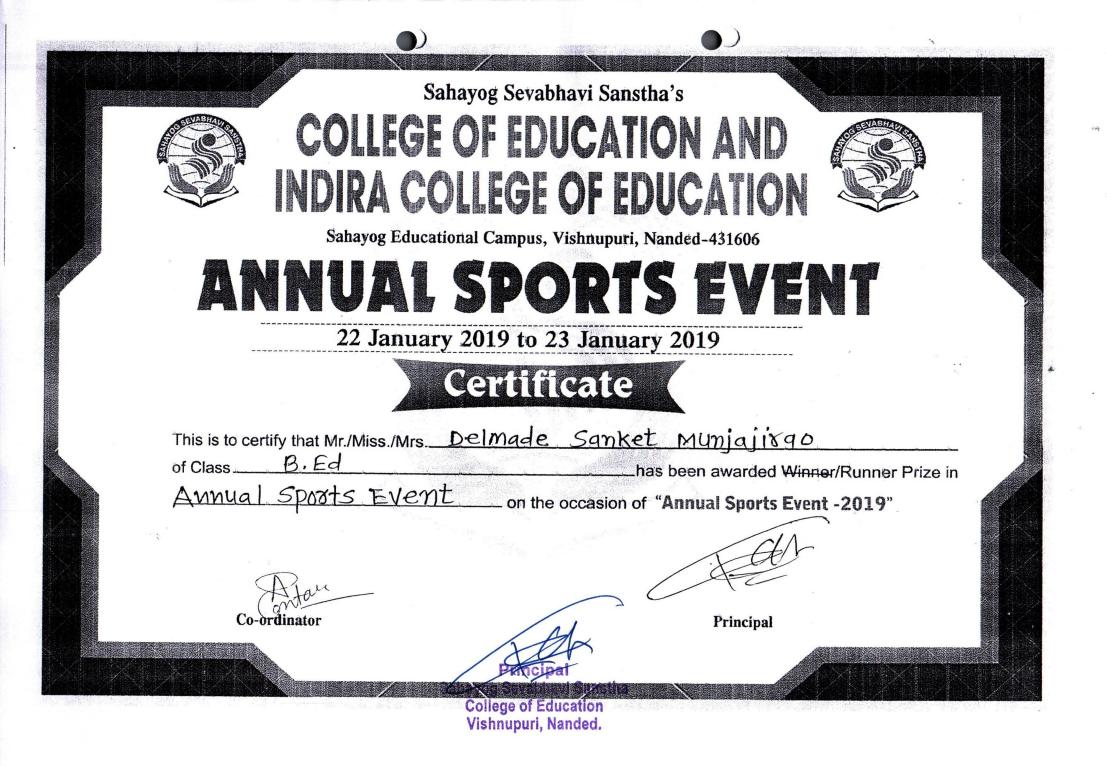

## Report

| Name of the Program     |   | Annual Sport event           |
|-------------------------|---|------------------------------|
| Date of Event           | ; | 22/01/2019 to 23/01/2019     |
| Coordinators organizing | : | Mr. Sontakke Anil Narayanrao |

Annual Sport event at College of Education and Indira College of Education, Vishnupuri, was held on 22/01/2019 to 23/01/2019 in the college premises. We celebrated this event with enthusiasm amidst the campus in the following manner. All students embellished the premises with sports kit. All staff and students were in their best sport uniform. We conducted few events for student's indoor games for students such as carom, chess and outdoor games Cricketand Volleyball more than Students were taken part in the various events. The principal Dr. Balaji Girgaonkar and Chairman Dr. Santukrao Hambarde were constitutive in encouraging to the students. We celebrated this event with fanfare and peacefully and the students are understood the importance of sports.

# Annual Sports Event 22/01/2019 to 23/01/2019

| Sr.no | Name                           | Class | Signature |
|-------|--------------------------------|-------|-----------|
| 01    | Barsole Vandana Nivruti        | B.Ed  | Om        |
| 02    | Delmade Sanket Munjajirao      | B.Ed  | and an    |
| 03    | Gore Gajanan Nagnath           | B.Ed  | m         |
| 04    | Basweshwar Laxman Jakore       | B.Ed  | asur      |
| 05    | Kale Daivshala Honaji          | B.Ed  | (K)-      |
| 06    | Gadhe Rajesh Ramchandra        | B.Ed  | (gat )    |
| 07    | Rajshree Govindrao Hambarde    | B.Ed  | Rank      |
| 08    | Hiwale Gangasagar Damodar      | B.Ed  | Ame       |
| 09    | Jadhav Maya Dattatray          | B.Ed  | (Achor -  |
| 10    | Kulkarni Manjusha Madhukarrao  | B.Ed  | -ten      |
| 11    | Dhage Ankush Balajirao         | B.Ed  | Dn        |
| 12    | Ingole Jayshri Bhaskarrao      | B.Ed  | Eng       |
| 13    | Hambarde Kavita Bhagwanrao     | B.Ed  | Hontr     |
| 14    | Kulkarni Anuja Sadashivrao     | B.Ed  | 1 fthe    |
| 15    | Pawade Maroti Digambar         | B.Ed  | Darton_   |
| 16    | Mirashe Pooja Vijay            | B.Ed  | GAL       |
| 17    | Sandhu Vanjyotkour Nirmalsingh | B.Ed  | the .     |
| 18    | Sardar Harbanskour Bishansingh | B.Ed  | - Ar      |
| 19    | Wagh Rajeshree Bhujaji         | B.Ed  | RK D      |
| 20    | Akram Beg Ahemad Beg Mirza     | B.Ed  | Bos .     |
| 21    | kamble Archana                 | B.Ed  | Karh      |
| 22    | Karche Pratibha Annasaheb      | M.Ed  | a Shila   |
| 23    | Shukla Nilima Suryaprakash     | M.Ed  | Canchan   |
| 24    | Panchal Gaurav Bhagwanrao      | M.Ed  | Parch     |
| 25    | Patil Rahul Rajiv              | M.Ed  | Barle     |
| 26    | Sawale Vishnu Khandoji         | M.Ed  | San       |
| 27    | Sharma Smita Kishan            | M.Ed  | Sinkin    |