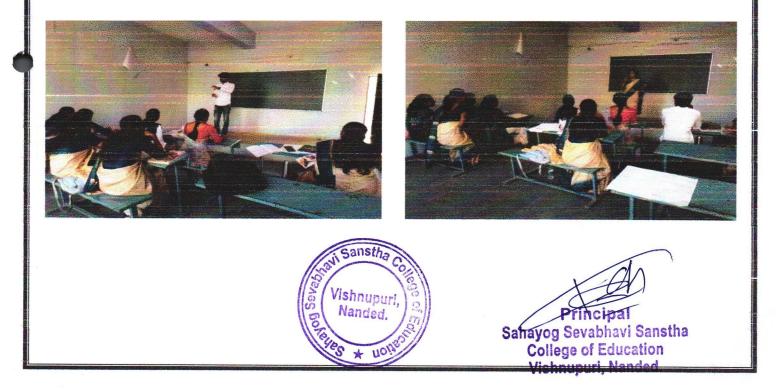

# 5.3.2 Sports and Cultural program in which students of the institutions of the participated during the year 2017-2018

Sahayog Sevabhavi Sanstha **College of Education** VISITI

Sahayog Educational Campus, Vishnupuri, Nanded-431606

On September 17 of every year, College of Education and Indira College of Education holds the university day flag raising ceremony and Marathwada Mukti Sangram Din celebration. The entire professors and staff are gathered and saluting on the college grounds. 13 months after Indian independence, on September 17, 1948, the date of Marathwada's merger with India, when Indian troops liberated the State of Hyderabad and deposed the Nizam, we commemorate Marathwada Liberation Day.

The president of our institution raised the flags of our country and university for the first time. We hold an Essay competition after hoisting the flag. The subject of competition is "Role of Swami Ramanand Teerth in Marathwada Mukuti Sangram", 12Students were participatingin respective competition & program was celebrated peacefully.