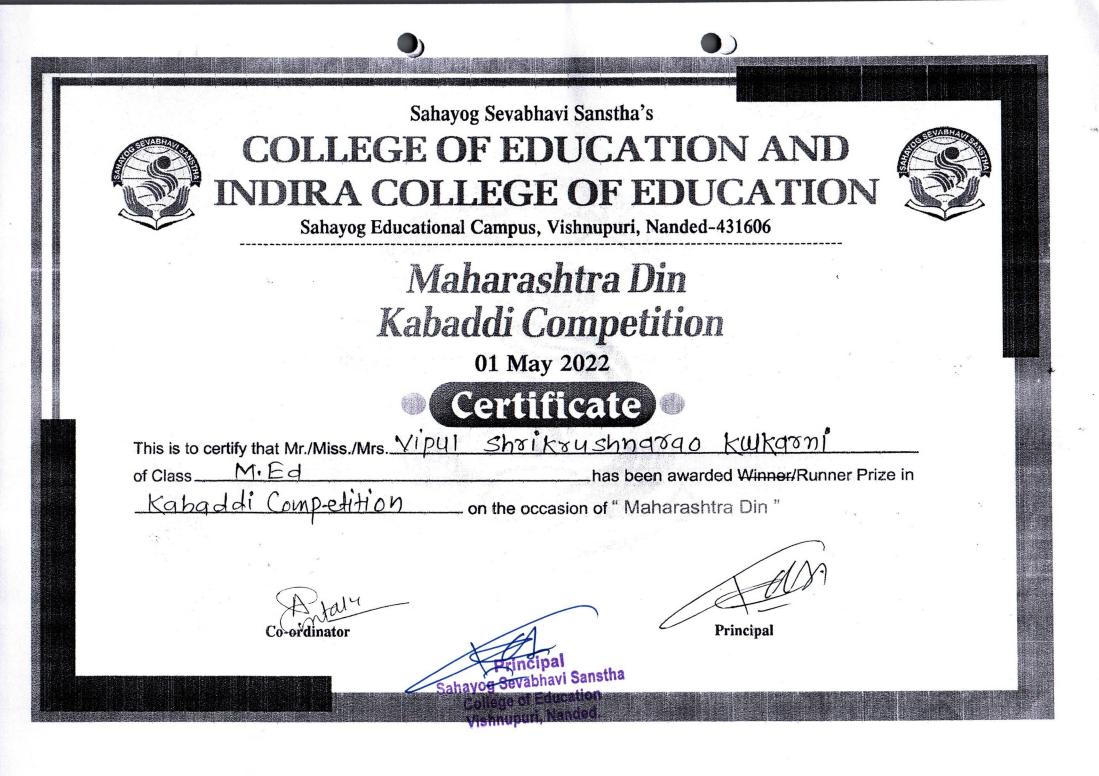

|
| Certificate O                                                                                                                          |
| This is to certify that Mr./Miss./Mrs. Jadhav Dattahasi Bajirao                                                                        |
| of Class <u>B.Ed.</u> has been awarded Winner/ <del>Runner P</del> rize in<br>Kabaddi Competition on the occasion of "Maharashtra Din" |
| Rider<br>Co-ordinator<br>KAA                                                                                                           |
| Principal<br>Ochavog Sevel-hevi Sanstha<br>Colloge of Education<br>Vishnupuri, Nanded.                                                 |

1094







Sahayog Educational Campus, Vishnupuri, Nanded-431606

## Maharashtra Din Kabaddi Competition Event 01/05/2022

•

| Sr.no | Name                          | Class | Signature                   |
|-------|-------------------------------|-------|-----------------------------|
| 01    | Bhise Gajanan Gavanaji        | B.Ed  | GORBIN                      |
| 02    | Gungewad Gajanan Chandrakant  | B.Ed  | GORDIN<br>GREAN<br>DETACHON |
| 03    | Jadhav Dattahari Bajirao      | B.Ed  | DBEACHOU                    |
| 04    | Hambarde Swarupa Ambadas      | B.Ed  | SAH                         |
| 05    | Aadhav Mahesh Vyankatrao      | B.Ed  | MUA                         |
| 06    | Panchal Kapileshwar Sumantrao | B.Ed  | SKP                         |
| 07    | Vipul Shrikrushnarao Kulkarni