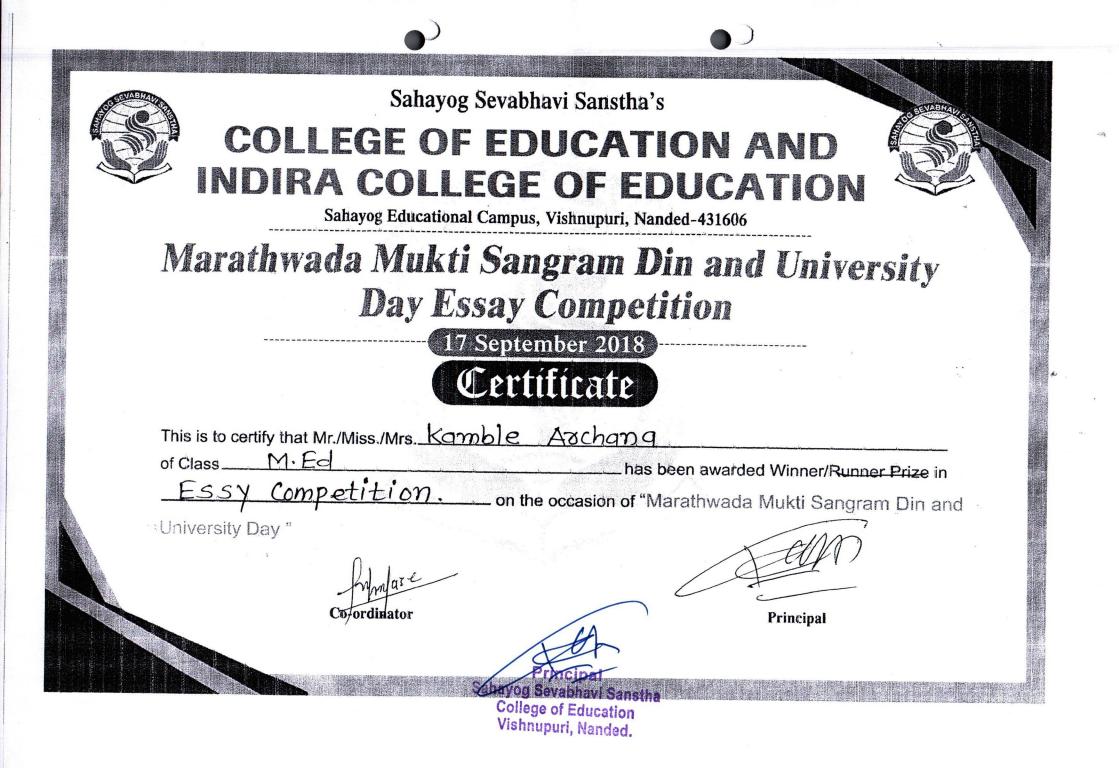

| Sahayog Sevabhavi Sanstha's<br>COLLEGE OF EDUCATION AND<br>NDIRA COLLEGE OF EDUCATION AND<br>NDIRA COLLEGE OF EDUCATION<br>Sahayog Educational Campus, Vishnupuri, Nanded-431606                                                                                                                                                                     |
|------------------------------------------------------------------------------------------------------------------------------------------------------------------------------------------------------------------------------------------------------------------------------------------------------------------------------------------------------|
| Marathwada Mukti Sangram Din and University Day<br>Essay Competition<br>17 September 2017<br>Certificate                                                                                                                                                                                                                                             |
| This is to certify that Mr./Miss./Mrs. <u>TUPPEKas</u> <u>Supsiga Kasbinath</u><br>of Class <u>B.Ed</u> <u>has been awarded Winner/Runner Prize in</u><br><u>ESSay Competition</u> on the occasion of "Marathwada Mukti Sangram Din<br>and University Day"<br><u>August</u><br>Co-ordinator.<br><u>Principal</u><br><u>Schavog Soyabhayi Sanstha</u> |
| College of Education<br>Vishnupuri, Nanded.                                                                                                                                                                                                                                                                                                          |