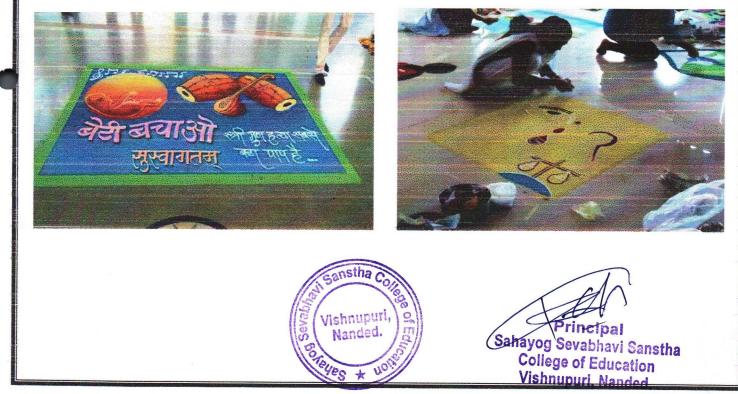

#### Report

Name of the Program:Women's dayDate of Event:08/03/2018Coordinators organizing:Mrs. Meera P. Zhunjare

Women's day celebration at College of Education and Indira College of Education Vishnupuri,was held on 08<sup>th</sup> march 2018 in the college premises. Were we arranged Rangoli Competition for all girl students in college. Women are considered to be the base of every society. International women's day from all over the world celebration are carried with showing of women's power and dignity. President of our Sanstha Mrs. Surekhatai Humbarde was constitutive in encouraging to the women and give speech highlighting the point women empowerment. Women's day was celebrated with great pomp and ceremony in the college.