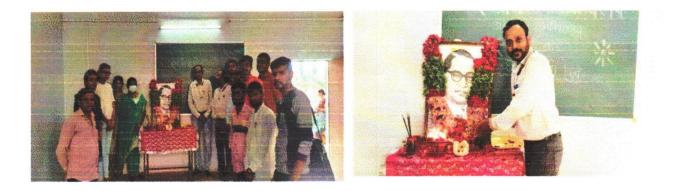

On September 17 of every year, College of Education and Indira College of Education holds the university day flag raising ceremony and Marathwada Mukti Sangram Din celebration. The entire professors and staff are gathered and saluting on the college grounds. 13 months after Indian independence, on September 17, 1948, the date of Marathwada's merger with India, when Indian troops liberated the State of Hyderabad and deposed the Nizam, we commemorate Marathwada Liberation Day.

The president of our institution raised the flags of our country and university for the first time. We hold an Essay competition after hoisting the flag. The subject of competition is "Role of Swami Ramanand Teerth in Marathwada Mukuti Sangram", 12Students were participatingin respective competition & program was celebrated peacefully.