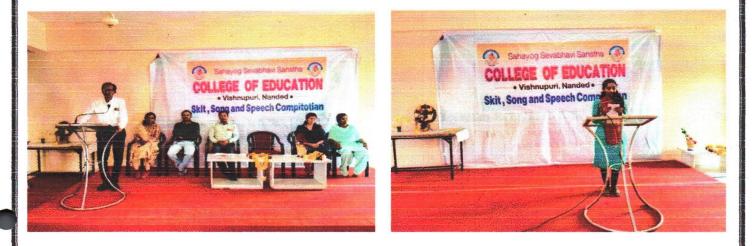

Annual Cultural at College of Education and Indira College of Education Vishnupuri, was held on 24/01/2018 to 25/05/2018 in the college premises. We celebrated this event with enthusiasm amidst the campus in the following manner. Cultural event like Dancing, Singing, Elocution and Poem reading and Skit competition was held in Students were taken part in the various events. In the inaugural program Vice-Chancellor Dr. Sarjerao Nimse, Marathi Poet Mirza Beg, Chairman Dr. Santukrao Hambardeand principal Dr. Balaji Girgaonkar were constitutive in encouraging to the students. We celebrated this event with fanfare and peacefully.