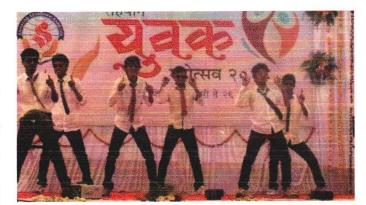

Annual Sport event at College of Education and Indira College of Education, Vishnupuri, was held on 22/01/2018 to 23/01/2018 in the college premises. We celebrated this event with enthusiasm amidst the campus in the following manner. All students embellished the premises with sports kit. All staff and students were in their best sport uniform. We conducted few events for student's indoor games for students such as carom, chess and outdoor games Cricketand Volleyball morethan Students were taken part in the various events. The principal Dr. Balaji Girgaonkar and Chairman Dr. Santukrao Hambarde were constitutive in encouraging to the students. We celebrated this event with fanfare and peacefully and the students are understood the importance of sports.

Annual Cultural at College of Education and Indira College of Education Vishnupuri, was held on 24/01/2018 to 25/05/2018 in the college premises. We celebrated this event with enthusiasm amidst the campus in the following manner. Cultural event like Dancing, Singing, Elocution and Poem reading and Skit competition was held in Students were taken part in the various events. In the inaugural program Vice-Chancellor Dr. Sarjerao Nimse, Marathi Poet Mirza Beg, Chairman Dr. Santukrao Hambardeand principal Dr. Balaji Girgaonkar were constitutive in encouraging to the students. We celebrated this event with fanfare and peacefully.