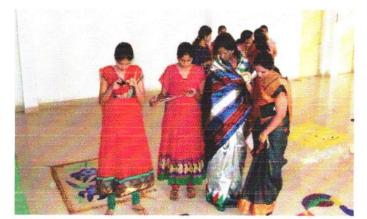

#### Report

Name of the Program:Women's dayDate of Event:08/03/2018Coordinators organizing:Mrs. Meera P. Zhunjare

Women's day celebration at College of Education and Indira College of Education Vishnupuri,was held on 08<sup>th</sup> march 2018 in the college premises. Were we arranged Rangoli Competition for all girl students in college. Women are considered to be the base of every society. International women's day from all over the world celebration are carried with showing of women's power and dignity. President of our Sanstha Mrs. Surekhatai Humbarde was constitutive in encouraging to the women and give speech highlighting the point women empowerment. Women's day was celebrated with great pomp and ceremony in the college.