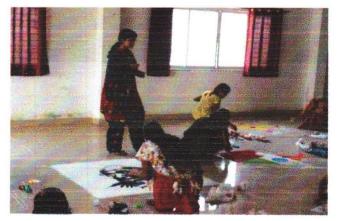

#### Report

Name of the Program:Women's dayDate of Event:08/03/2018Coordinators organizing:Mrs. Meera P. Zhunjare

Women's day celebration at College of Education and Indira College of Education Vishnupuri,was held on 08<sup>th</sup> march 2018 in the college premises. Were we arranged Rangoli Competition for all girl students in college. Women are considered to be the base of every society. International women's day from all over the world celebration are carried with showing of women's power and dignity. President of our Sanstha Mrs. Surekhatai Humbarde was constitutive in encouraging to the women and give speech highlighting the point women empowerment. Women's day was celebrated with great pomp and ceremony in the college.