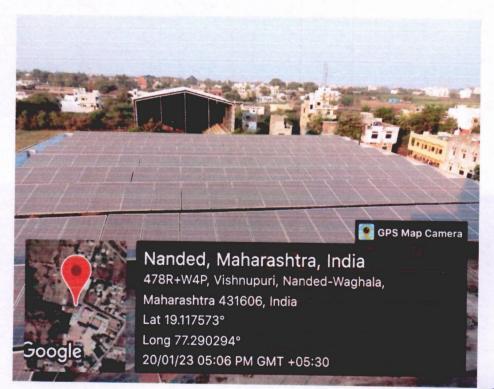

### SOLAR ENERGY 25 KV PLANT:

Principal

Sahayog Sevabhavi Sanstha College of Education Vishnupuri, Nanded.