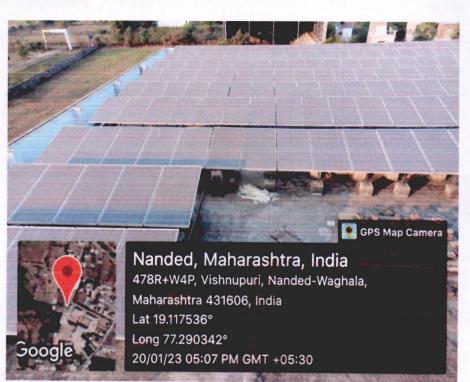

### SOLAR ENERGY 25 KV PLANT:

Principal

Sahayog Sevabhavi Sanstha College of Education Vishnupuri, Nanded.