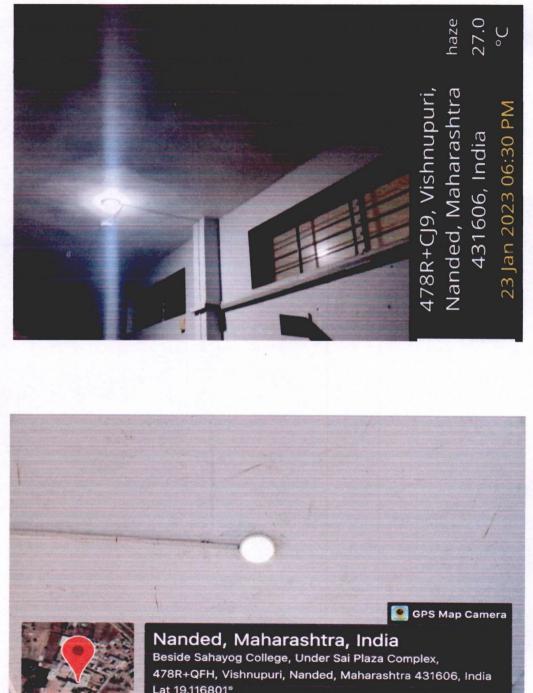

#### **SENSOR BASED LED LIGHTS:**

000

Lat 19.116801° Long 77.29112° 23/01/23 11:09 AM GMT +05:30

Principal ahayog Sevabhavi Sanstha College of Education Vishnupuri, Nanded.