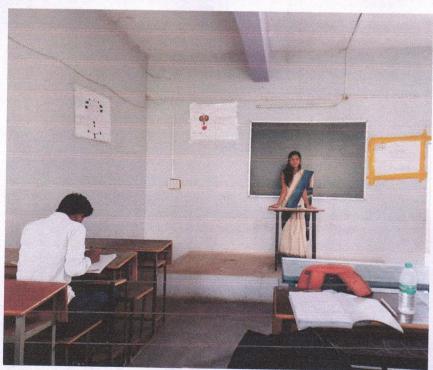

### **Micro Teaching**

Vishnupuri, Nanded.

\* uoileans

Principal
Sahayog Sevabhavi Sanstha
College of Education
Vishnupuri, Nanded,