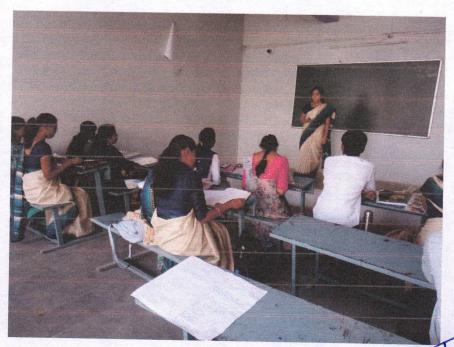

### **Micro Teaching**

Vishnupuri, Nanded.

\* uoileans

Principal
Sahayog Sevabhavi Sanstha
College of Education
Vishnupuri, Nanded,