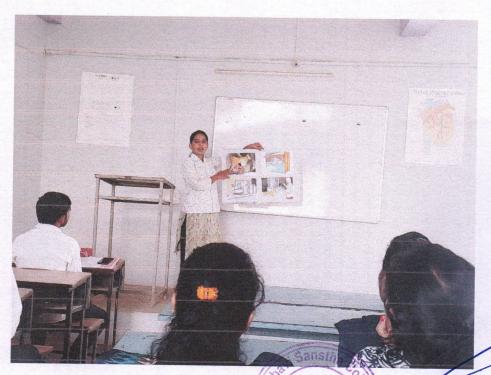

### **Micro Teaching**

Vishnupuri, Nanded.

\* uoileans

Principal
Sahayog Sevabhavi Sanstha
College of Education
Vishnupuri, Nanded,