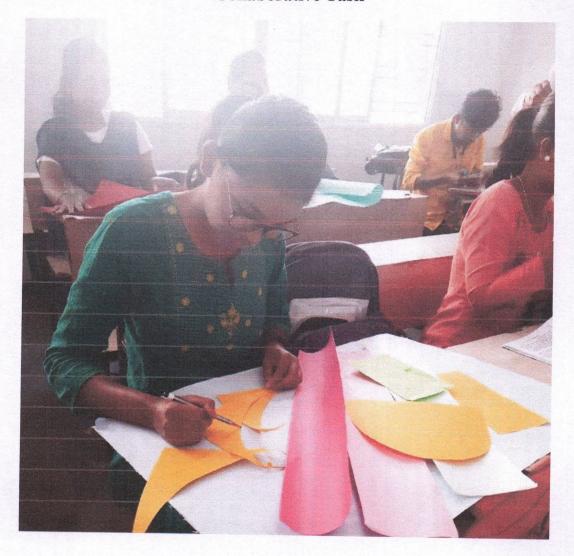

- 2.2.2: Mechanisms are in place to honour student diversities in terms of learning needs; Student diversities are addressed on the basis of the learner profiles identified by the institution through
- 1. Mentoring / Academic Counselling
- 2. Peer Feedback / Tutoring
- 3. Remedial Learning Engagement
- 4. Learning Enhancement / Enrichment inputs
- 5. Collaborative tasks
- 6. Assistive Devices and Adaptive Structures (for the differently abled)
- 7. Multilingual interactions and inputs

#### **Collaborative Task**

Principal
Sahayog Sevabhavi Sanstha
College of Education
Vishnupuri, Nanded.