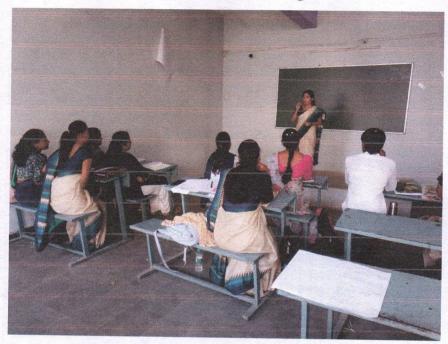

### **Micro Teaching**

Vishnupuri, Nanded.

\* uoileans

Principal
Sahayog Sevabhavi Sanstha
College of Education
Vishnupuri, Nanded,