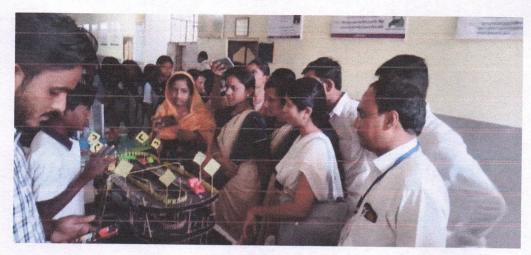

2.3.7: Teaching learning process nurtures creativity, innovativeness, intellectual and thinking skills, empathy, life skills etc. among students.

Any other relevant information

2.3.7: Teaching learning process nurtures creativity, innovativeness, intellectual and thinking skills, empathy, life skills etc. among students

Principal Dr. Girgaonkar Balaji Ganpatrao addressing the students on 05-10-2017