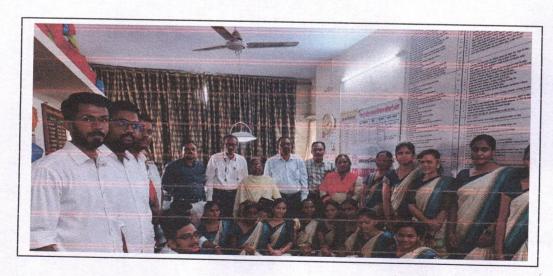

2.3.7: Teaching learning process nurtures creativity, innovativeness, intellectual and thinking skills, empathy, life skills etc. among students

Principal Dr. Girgaonkar Balaji Ganpatrao addressing the students on 05-10-2017