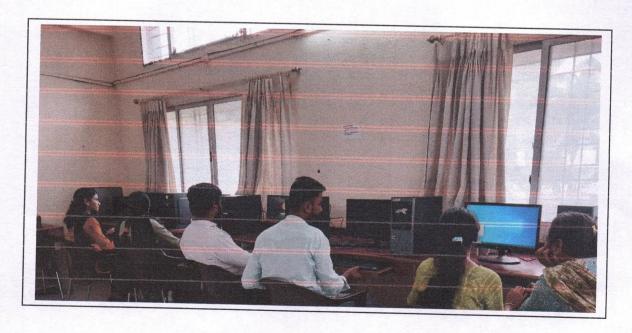

Workshop on Yoga and resource person was Ms Suchita on 18-08-2018

Students preparing digital lesson plans and downloading you tube lesson plans in computer lab on 04-04-2018