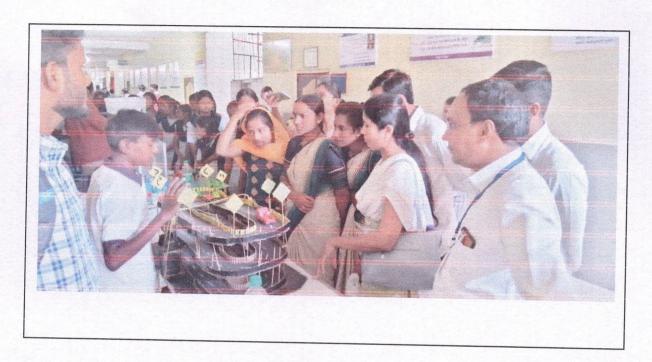

Dr. Girgaonkar Balaji Ganpatrao addressing the students on 05-10-2017



Workshop of flower arrangement by Dr Pallavi Kamble Ashok on 21-11-2017





## Sahayog Sevabhavi Sanstha COLLEGE OF EDUCATION



Vishnupuri, Nanded. - 431606. (Maharashtra)

(Recognized By the UGC U/s 2(f) and 12(B) & Affiliated to Swami Ramanand Teerth Marathwada University, Nanded.)



A one day seminar on "Exploring .Neuroscience and its influence on the teaching learning Process "by Mr.Khan on 11-10-2017



An Extension lecture by Mr. Jadhav B on "Importance of English Language Learning" on 04-01-2018





# Sahayog Sevabhavi Sanstha COLLEGE OF EDUCATION



Vishnupuri, Nanded. – 431606. (Maharashtra)

(Recognized By the UGC U/s 2(f) and 12(B) & Affiliated to Swami Ramanand Teerth Marathwada University, Nanded.)



Students in Language lab performing various task like practicing phonic sounds and group discussion on 06-11-2017 and 07-11-2017



Students narrating story using hand puppets on 09-11-2017





## Sahayog Sevabhavi Sanstha COLLEGE OF EDUCATION



Vishnupuri, Nanded. – 431606. (Maharashtra)

(Recognized By the UGC U/s 2(f) and 12(B) & Affiliated to Swami Ramanand Teerth Marathwada University, Nanded.)



Workshop on Yoga and resource person was Ms Suchita on 18-08-2018



Students preparing digital lesson plans and downloading you tube lesson plans in computer lab on 04-04-2018





## Sahayog Sevabhavi Sanstha COLLEGE OF EDUCATION



Vishnupuri, Nanded. – 431606. (Maharashtra)

(Recognized By the UGC U/s 2(f) and 12(B) & Affiliated to Swami Ramanand Teerth Marathwada University, Nanded.