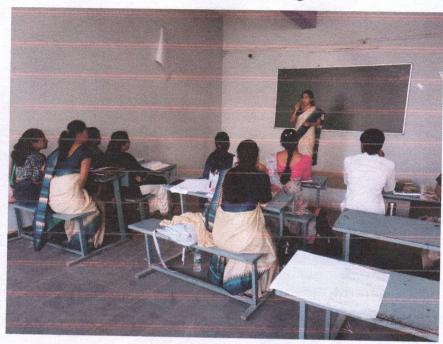

2.3.7: Teaching learning process nurtures creativity, innovativeness, intellectual and thinking skills, empathy, life skills etc. among students

Principal Dr. Girgaonkar Balaji Ganpatrao addressing the students on 05-10-2017