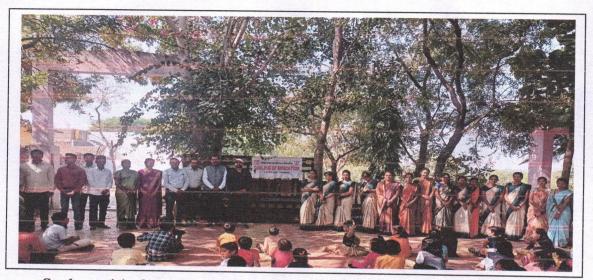

2.3.7: Teaching learning process nurtures creativity, innovativeness, intellectual and thinking skills, empathy, life skills etc. among students.

Any other relevant information

2.3.7: Teaching learning process nurtures creativity, innovativeness, intellectual and thinking skills, empathy, life skills etc. among students

Principal Dr. Girgaonkar Balaji Ganpatrao addressing the students on 05-10-2017