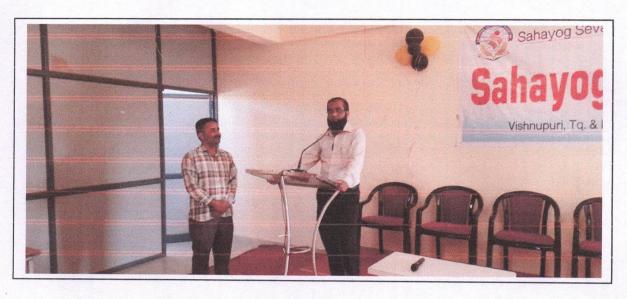

2.3.7: Teaching learning process nurtures creativity, innovativeness, intellectual and thinking skills, empathy, life skills etc. among students

Principal Dr. Girgaonkar Balaji Ganpatrao addressing the students on 05-10-2017