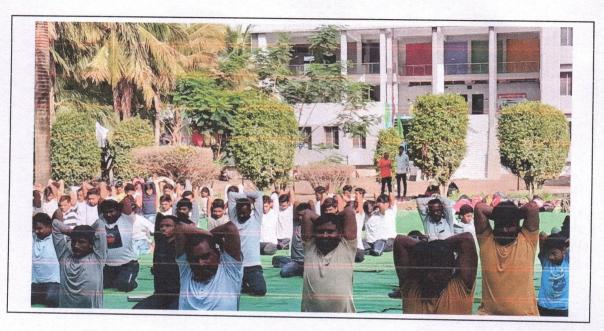

Workshop on Yoga and resource person was Ms Suchita on 18-08-2018

Students preparing digital lesson plans and downloading you tube lesson plans in computer lab on 04-04-2018