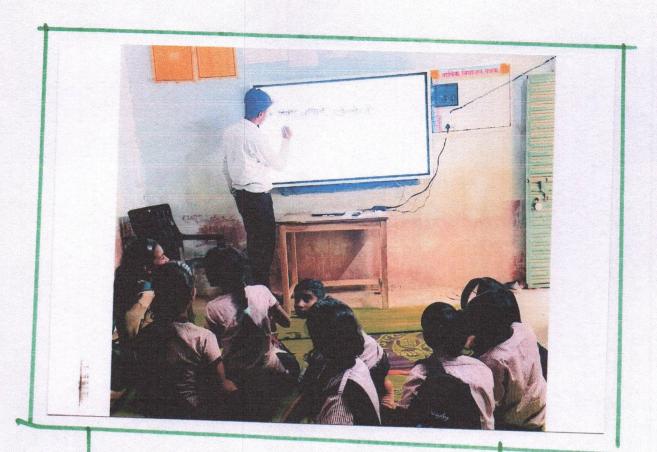

By the UGC U/s 2(f) and 12(B) & Affiliated to Swami Ramanand Teerth Marathwada University, Nanded.)

## Visit to Women's and Child Development office









## LEGE OF EDUCATION





#### Visit to Blind school















Visit to child and Rehabilitation Center





Sanstha Vishnupuri Nanded.



### COLLEGE OF EDUCATION



Vishnupuri, Nanded. – 431606. (Maharashtra)
(Recognized By the UGC U/s 2(f) and 12(B) & Affiliated to Swami Ramanand Teerth Marathwada University, Nanded.)

#### Teaching Aid preparation Workshop









#### **COLLEGE OF EDUCATION**



Vishnupuri, Nanded. — 431606. (Maharashtra)
(Recognized By the UGC U/s 2(f) and 12(B) & Affiliated to Swami Ramanand Teerth Marathwada University, Nanded.)

#### Student Anchoring in Programme

















Vishnupuri, Nanded.