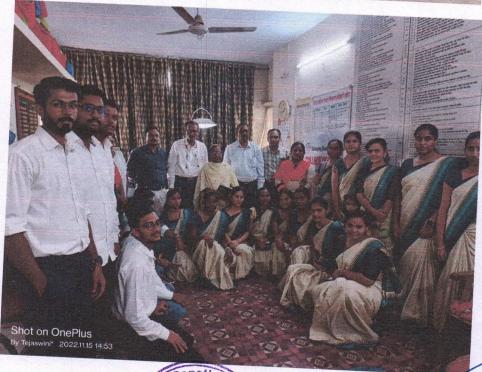

#### Visit to Blind school

Visit to child and Rehabilitation Center

Sanstha Vishnupuri Nanded.