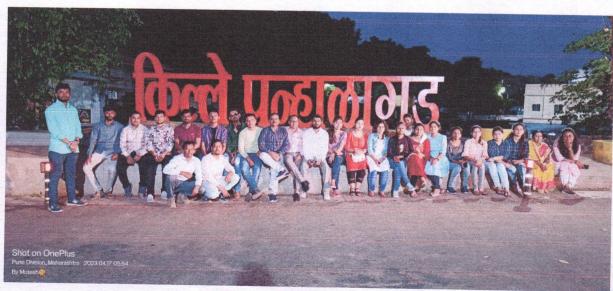

Next our bus turned towards

Ajanta Gave. We reached Ajantha College of Education

Violente Mental Sanstha

College of Education

Violente Mental Ment

Ajanta caves have an ancient and glorious history. In ancient times, Dhamashala, Carres and temples were mainly built for rest on the trade routes. The caves at Ajintha are basically designed

like a religious institute, there are a total of 29 caves. According to archeology these caves belongs to two different eras was created. Cave no. 9, 10; 12, 13, 15 A have been carred during the Hinyana period. Caves numbered one to twenty nine may have been built during the Mahayan period, Gautama Buddha's form can be seen from all these caves. All caves are scattered around the Waghur river. Many cares are rihards, Ajanta caves is a tong historical preservation of the heritage of Buddhism, with stone carving and pointings visible in the cave. Ajanta Caves was declared as a world heritage site by UNESCO in 1983. Our eyes were satisfied by seeing the Ajanta caves which bear witness to India's most ancient glorious history.

Thus we spent the whole day

seeing Ajanta Caves and left at 9:30 pm on our way back. Principal

Sahayog Sevabhavi Sanstha College of Education Vishnupuri, Nanded.