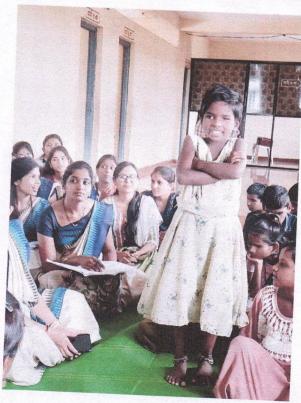

# Understanding the 'SELF'

Today, On 24/11/2022 a program of Understanding the 'self' under EPC-306 was conducted to the development of different skills in students of s.s. College of Education Vishnupuri Nanded. Skit, speech and singing competitions were organized. In this, the students themselves realized that they have so many qualities and skills. By daring to go on stage, students were able to go confidently show their talents to others.

#### Student Anchoring in Programme