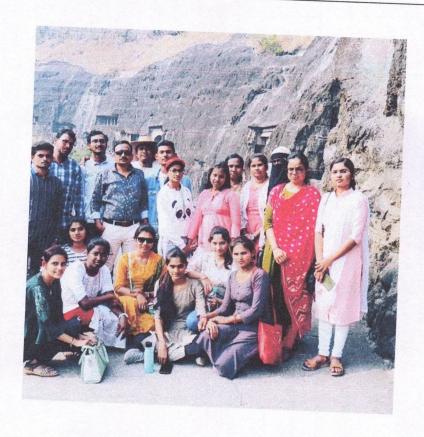

Next our bus turned towards

Ajanta Gave. We reached Ajantha College of Education

Violente Mental Sanstha

College of Education

Violente Mental Ment

Ajanta caves have an ancient and glorious history. In ancient times, Dhamashala, Carres and temples were mainly built for rest on the trade routes. The caves at Ajintha are basically designed

like a religious institute, there are a total of 29 caves. According to archeology these caves belongs to two different eras was created. Cave no. 9, 10; 12, 13, 15 A have been carred during the Hinyana period. Caves numbered one to twenty nine may have been built during the Mahayan period, Gautama Buddha's form can be seen from all these caves. All caves are scattered around the Waghur river. Many cares are rihards, Ajanta caves is a tong historical preservation of the heritage of Buddhism, with stone carving and pointings visible in the cave. Ajanta Caves was declared as a world heritage site by UNESCO in 1983. Our eyes were satisfied by seeing the Ajanta caves which bear witness to India's most ancient glorious history.

Thus we spent the whole day

seeing Ajanta Caves and left at 9:30 pm on our way back. Principal

Sahayog Sevabhavi Sanstha College of Education Vishnupuri, Nanded.