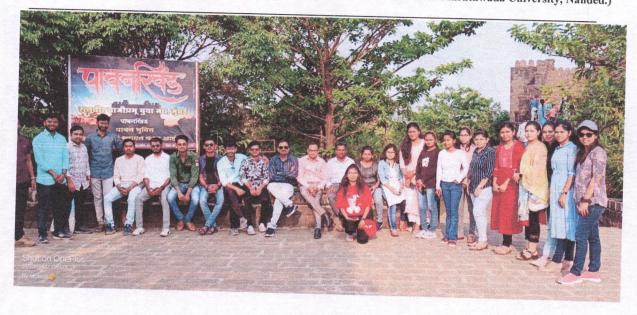

Educational trip of Sahayog

Sevabhavi Santha's college of Education

Vishnupuri Nanded. In the morning

of 5/12/2022 while we leaving

Nanded, the principal of the college

Dr. Baliji Girgankar sir broke the

coconut in front of the car and wished

us good luck for the trip. Along with

Prof. Dr. Pachaling, Prof. Grajbhare mam,

Prof. Zhunjare, Prof. Grajbhare and Prof.

Sontakke Sir was present.

The bus left from Nanded in the morning, we reached Lonar at 12:30 noon. Lonar is a lake that is approximately 50,000 years old. And it is the a name natural lake that was created by a comet or meteorite. Now a days Lonar is dedared as a Ramsar Wetland. Lonar is located in Buldhana district of Maharashtoa. Lonar crater is a wildlife sanctuary. There are temples in the surrounding which sangular evidence twelve century.

six hours passed to see Lonar Lake and its natural beat beauty. After that we sat in the car and left for the next experience.

Evening on the same day the trip reached Sindkhed Raja, a famous village in Buldhana district. The area of this village has an abundance of Sindi trees. The name Sindkhed may have been derived from it. Sindkhed Raja is a historical place. This is the birthplace of Chhatrapati Shivaji Maharaja's mother Jeejabai. Here in the southwest there is a Hemadpanthi Neelakanthewshwar Temple. The temple is ancient and in a good condition. There is an inscription at this place. There are two ponds in the west, one of which is in good condition.