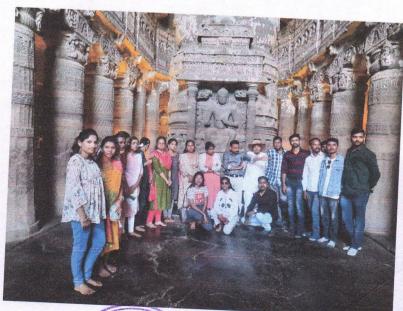

Next our bus turned towards

Ajanta Gave. We reached Ajantha College of Education

Violente Mental Sanstha

College of Education

Violente Mental Ment

Ajanta caves have an ancient and glorious history. In ancient times, Dhamashala, Carres and temples were mainly built for rest on the trade routes. The caves at Ajintha are basically designed

like a religious institute, there are a total of 29 caves. According to archeology these caves belongs to two different eras was created. Cave no. 9, 10; 12, 13, 15 A have been carred during the Hinyana period. Caves numbered one to twenty nine may have been built during the Mahayan period, Gautama Buddha's form can be seen from all these caves. All caves are scattered around the Waghur river. Many cares are rihards, Ajanta caves is a tong historical preservation of the heritage of Buddhism, with stone carving and pointings visible in the cave. Ajanta Caves was declared as a world heritage site by UNESCO in 1983. Our eyes were satisfied by seeing the Ajanta caves which bear witness to India's most ancient glorious history.

Thus we spent the whole day

seeing Ajanta Caves and left at 9:30 pm on our way back. Principal

Sahayog Sevabhavi Sanstha College of Education Vishnupuri, Nanded.