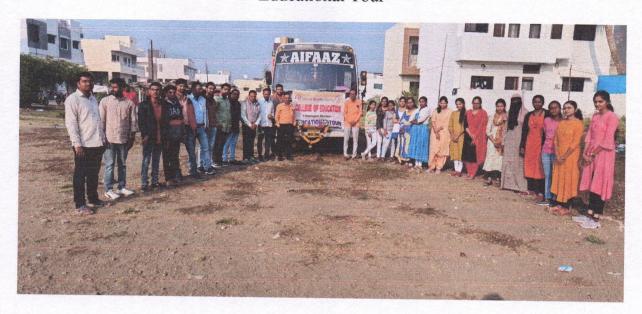

Educational trip of Sahayog

Sevabhavi Santha's college of Education

Vishnupuri Nanded. In the morning

of 5/12/2022 while we leaving

Nanded, the principal of the college

Dr. Baliji Girgankar sir broke the

coconut in front of the car and wished

us good luck for the trip. Along with

Prof. Dr. Pachaling, Prof. Grajbhare mam,

Prof. Zhunjare, Prof. Grajbhare and Prof.

Sontakke Sir was present.

The bus left from Nanded in the morning, we reached Lonar at 12:30 noon. Lonar is a lake that is approximately 50,000 years old. And it is the a name natural lake that was created by a comet or meteorite. Now a days Lonar is dedared as a Ramsar Wetland. Lonar is located in Buldhana district of Maharashtoa. Lonar crater is a wildlife sanctuary. There are temples in the surrounding which sangular evidence twelve century.

2

SAHAYOG COLLEGE OF EDUCATION C B Ed).

EDUCATIONAL TOUR REPORT.

YEAR 2022.

Sepanded dramaged.

Sepanded dramaged.

Sepanded dramaged.

Debrief characteristics.

Debrief characteristics.

Debrief characteristics.

यह थोंग मॉलेन ऑफ एन्युकेशन, विख्युपूरी, मीर्ड येथील बी. एडं (त्तृतीय सेमिस्ट्र) न्या छात्र अख्यापकांची श्रीक्षित सहला दिनांक 05/12/2022 में 06/12/2022 या दोन दिवशी लोगार सरोवर, सिद्खेड राजा (जिजाऊ) जनमञ्चान), अनिश लेशी या ऐलिहासीक व भौगोलीक स्थवांना भेटी देण्यान आल्या आहेत. भेटीद्रम्यान विद्याष्ट्रींना प्रत्यक्ष स्थि पाहण्याची संघी मिहाली व अखोल मागदर्शन करण्यान आले. अमि हिंक 7:00 वाजाता हारिंड चेथुन बस दिनांक 05/12/22 रोजी निधाली. लोगार सरोवर जा खिनागी (दुपारी 12:30 वाजना पोहमली. लोगार सरोकर छान्नश्रह्यापकां नी ६ त्मार्ग पाहिले. त्यामध्ये लोगार भरे सरीवर महाराष्ट्र राज्यामसी के व्हिलेशना जिल्ह्यान ले खान्या पाष्याचे तिसरा सरोवर आहे. वाची निर्मिती एका उल्कापानामुके द्याली: हे सरावर औरंगाबाद खहरापासून 150 कि.मी. उत्तरावर आहे. लोगार हे बेसील्ट रवडकातील - एकमेव मोरे आधाती विवर आहे. याचे यावी आलाधमी आहे! लीगार सरावराच्या जननासाठी व संबर्धनासाठी लोगार विवर हे वन्यजीव अभयारण म्हणून होषीत कैले आहे. नसेच या परिस्थान अंदाने वाराशे वर्षपूर्वीची मंदीरे आहेतः त्यातीला । 5 मंदिरे विवशतन्य उपारेतः अणखीन मंदिरे आहेत. पुरुभागाचे सेत्रफढ 1:13 ची. कि.मी. स्तरासरी देवाली 137 भी याहे. स्तरावराची निर्मिती 52,000 + 6000 वर्षा पुर्वी झाली असे मानुकी जाते परा 2010 साली प्रकाशित झालेल्या एका बाह्याबिवंधात स्रित्य वय 5,70,000 ± 47,00 0 Catagor of Edynatio नावणात Vishnupuri, Nanded आले आहें: अमिरिकेतीले सिश्यक्षा विअन रक्ष्या (U.S.A.)

#### **Educational Tour**