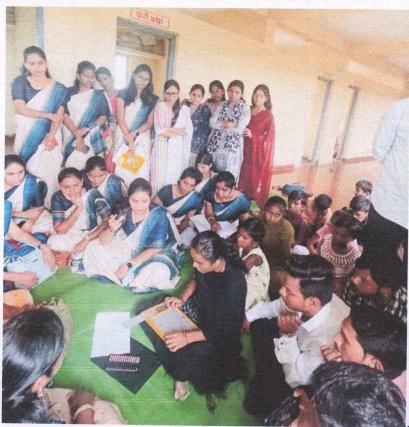

## HEMI a ammanity of Afril 3160100 "To Visit Mahila of Child Development Centre and Write, Report"

साज दि. 15/11/2022 रोज मंगस्वार या दिवशी रीफ दुपारी 1:00 वाजता जिल्हा मिल्ला व परीविश्ना (बाल विकास) अधिकारी कार्यालय शास्त्रीत्रगर (भाग्यनगर) नादेड या ष्ठिकाशी व्यह्योग सहयापक महाविद्यालय, विष्णूपरी, नाँदेड त्तिय स्मीस्ट्र-या छात्रअस्यापकाने स्त्री शिक्षां या प्रात्यिमिकांतर्गत मेट दिकी असता यन वरिष्ठ आधिका न्यां ही विद्यार्थीता असे मार्गिदरीत व घेट अधिका-ग्रांशी सँवाद साध्याची विद्याश्यों वा संक्षी मिदाली. त्यमध्ये १त्री. एस. पी. व्यानापूरकर व्यर जिल्हा महिला व बालिकास अधिकारी यांती महिला व वालिविकास अधिकारी यांनी महिला संरक्षण विषयक हाटने तिल तरपुरी व बालका सेवंधी द्यरनेतिक तरत्री या विषयावर मार्गर्शन केले. त्यानंतर भी: द्वने सर यांती बाल विकास बाला अंरक्षण बालकांच्या समस्या बाल छोरण अधिनियम योजना व कार्यक्रम यावर मार्गद्रीन केलेः त्यानंतर विद्या आदिने मंडम यांती वालकांचे संबक्षना वालं, विकासातीरे समस्या विकासाच्या व पोषक आहाराच्या योजना, बालेका विरुध्द राज्यात हाउले व कूट भारतातील महिलांच्या समस्या यावर मार्गदशन केले. त्यानंतर प्रयाग सेनकी वक मंडम् ( निष्टी अधिकारी).

यांनी महिलांचे सवलीकर्ग, महत्वाचे महिलाभिष्ठस्व काथरे, महिला कल्यान, महिला कल्यान व यान्यात मिल्ला विरोधात द्यंडलेले युन्हे मिल्ला निषयम अधिनियम, कमक्वतं समान द्यारम यावर स्मर्गोल मार्गदर्शन केले. क्जी सिक्षण या विषयाचे मार्गिदर्शक डॉ. पन्यलिंग. एस. के. ग्रांनी खुर्वातीका प्राद्याविकात "स्त्री शिक्षण" या विषयातर्गत येणाऱ्या महत्वपूर्ण घटक तसेच प्रान्यक्षिक का महत्वाच उपार्टें हे प्रास्ताविकात क्यांशितले. क्षंप्रेषण ,पोषक - आहार-विहान, मानव विकास वतनि सिह्यान व तत्वे आजी प्रगत बाल अश्यास पहरती व बाला विकास ह्या घटकांना स्पर्श करण्यात् आला. आज नागातिक समाज मनावर तरुग पिठी (Youth Generation) अधिराज्य जानवताना दिसत आहे. बहुराष्ट्रीय तामांकील संस्था केपन्थावर भारतीय तरुग पिठी विराजमान होताना दिसत आहे. याच मुक कार्ग् म्हणजे सुशिक्षित, यन्स्कृत आणी लहुणात असलला विशाल हुण्डिकोन. तसन्य वेख्नि कपर्येला सामोर जाण्याच शाउस, उपशा ह्यामिस तद्वाकड पाइनय स्व. डॉ. अव्दुल कलाम यांनी भारत 2020 पर्यत महायता हाण्याच यूनप्त पाहिले होते ते छापणास क्रतीत्वन द्याकार करवयाच उराह एवदचः मानसशास्त्रा, मानवी ह्ला, महिछा व बालिकास योजना, मस्ठि व बालक कायर , बालिकास व मस्टि किम्