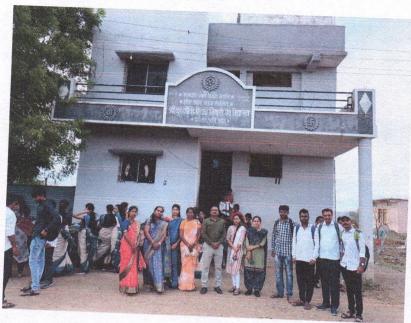

## HEMI a ammanity of Afril 3160100 "To Visit Mahila of Child Development Centre and Write, Report"

साज दि. 15/11/2022 रोज मंगस्वार या दिवशी रीफ दुपारी 1:00 वाजता जिल्हा मिल्ला व परीविश्ना (बाल विकास) अधिकारी कार्यालय शास्त्रीत्रगर (भाग्यनगर) नादेड या ष्ठिकाशी व्यह्योग सहयापक महाविद्यालय, विष्णूपरी, नाँदेड त्तिय स्मीस्ट्र-या छात्रअस्यापकाने स्त्री शिक्षां या प्रात्यिमिकांतर्गत मेट दिकी असता यन वरिष्ठ आधिका न्यां ही विद्यार्थीता असे मार्गिदरीत व घेट अधिका-ग्रांशी सँवाद साध्याची विद्याश्यों वा संक्षी मिदाली. त्यमध्ये १त्री. एस. पी. व्यानापूरकर व्यर जिल्हा महिला व बालिकास अधिकारी यांती महिला व वालिविकास अधिकारी यांनी महिला संरक्षण विषयक हाटने तिल तरपुरी व बालका सेवंधी द्यरनेतिक तरत्री या विषयावर मार्गर्शन केले. त्यानंतर भी: द्वने सर यांती बाल विकास बाला अंरक्षण बालकांच्या समस्या बाल छोरण अधिनियम योजना व कार्यक्रम यावर मार्गद्रीन केलेः त्यानंतर विद्या आदिने मंडम यांती वालकांचे संबक्षना वालं, विकासातीरे समस्या विकासाच्या व पोषक आहाराच्या योजना, बालेका विरुध्द राज्यात हाउले व कूट भारतातील महिलांच्या समस्या यावर मार्गदशन केले. त्यानंतर प्रयाग सेनकी वक मंडम् ( निष्टी अधिकारी).

यांनी महिलांचे सवलीकर्ग, महत्वाचे महिलाभिष्ठस्व काथरे, महिला कल्यान, महिला कल्यान व यान्यात मिल्ला विरोधात द्यंडलेले युन्हे मिल्ला निषयम अधिनियम, कमक्वतं समान द्यारम यावर स्मर्गोल मार्गदर्शन केले. क्जी सिक्षण या विषयाचे मार्गिदर्शक डॉ. पन्यलिंग. एस. के. ग्रांनी खुर्वातीका प्राद्याविकात "स्त्री शिक्षण" या विषयातर्गत येणाऱ्या महत्वपूर्ण घटक तसेच प्रान्यक्षिक का महत्वाच उपार्टें हे प्रास्ताविकात क्यांशितले. क्षंप्रेषण ,पोषक - आहार-विहान, मानव विकास वतनि सिह्यान व तत्वे आजी प्रगत बाल अश्यास पहरती व बाला विकास ह्या घटकांना स्पर्श करण्यात् आला. आज नागातिक समाज मनावर तरुग पिठी (Youth Generation) अधिराज्य जानवताना दिसत आहे. बहुराष्ट्रीय तामांकील संस्था केपन्थावर भारतीय तरुग पिठी विराजमान होताना दिसत आहे. याच मुक कार्ग् म्हणजे सुशिक्षित, यन्स्कृत आणी लहुणात असलला विशाल हुण्डिकोन. तसन्य वेख्नि कपर्येला सामोर जाण्याच शाउस, उपशा ह्यामिस तद्वाकड पाइनय स्व. डॉ. अव्दुल कलाम यांनी भारत 2020 पर्यत महायता हाण्याच यूनप्त पाहिले होते ते छापणास क्रतीत्वन द्याकार करवयाच उराह एवदचः मानसशास्त्रा, मानवी ह्ला, महिछा व बालिकास योजना, मस्ठि व बालक कायर , बालिकास व मस्टि किम्

## Visit to Women's and Child Development office