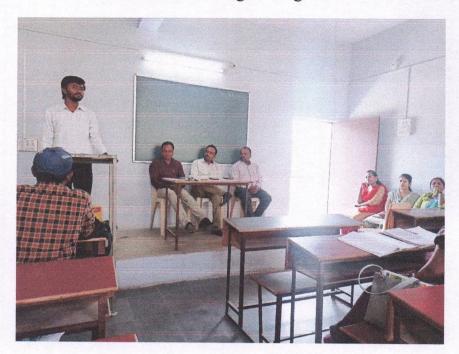

# Understanding the 'SELF'

Today, On 24/11/2022 a program of Understanding the 'self' under EPC-306 was conducted to the development of different skills in students of s.s. College of Education Vishnupuri Nanded. Skit, speech and singing competitions were organized. In this, the students themselves realized that they have so many qualities and skills. By daring to go on stage, students were able to go confidently show their talents to others.

The program started at 11:30 am in the seminar hall. Presided over the program Hon'ble Principal Dr. BG Girgaonkar Sir gave his valuable time and showed his presence. Pro. V.S. Mathpati, Pra M.P zhunjare, Pro. A.T. Gajbhare, Pro. Dr. S.K. Pachling, Aso A.N. Sontakke attended the program as the chief guest.

Principal
Sahayog Sevabhavi Sanstha
College of Education
Vishnupuri, Nanded.

The program started with garlanding the idol of Nataraja and lighting the lamp. The host of the program was our student B. Ed. III sem student Maroti More. Pro. Sontakke Sir introduced the program in his fluent style. After this Principal Dr. Girgankar Sir guided the students in his presidential speech on how to speak confidently in college life and how to proprogress in the future.