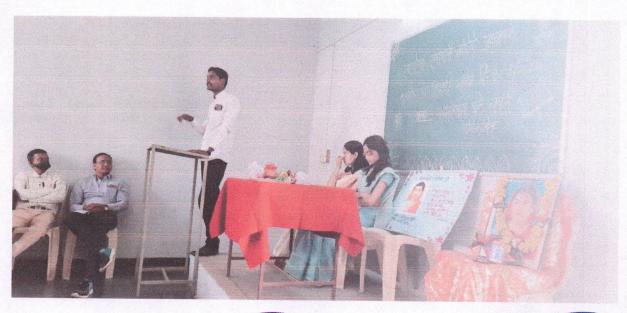

> Sahayog Savabhavi **Sanstha** College of Education Vishnupuri, Nanded.

- Mathpati V.S.

- M. P zhunjare

Savitribair Phule Tayanti celebrated at Sahyog Sevabhari Sanstha's college of Education Vishnupuri Nanded.

Salutations on the birth Anniversory of Kranti Jyoti Savitribai Phule at Sahyog Sevabhani Sansthais Eollege of Education Vishnupuri Nandred.

On this occasion, Teachers of Government College of Education Nanded-Pro. Shaila Sarang, Pro, Ramteke Madam was present and our principal Dr. Balayi Girgankar was chief presence. The image of Savitribai Phule was worshiped by dignitaries. At this time Assistant professor Dr. Somnath Pachling felicitated by dignitaries present on the occasion of awarding Divyang Energy Award at Nagar. On this occasion Pro. Meera Zunjare, Pro. Vaishali Mathpati, Pro. Ashwini Giajabhare, Pro. Anil Sontakke, Dr. Sapre, Pro. Joshi and all faculty and students were present.