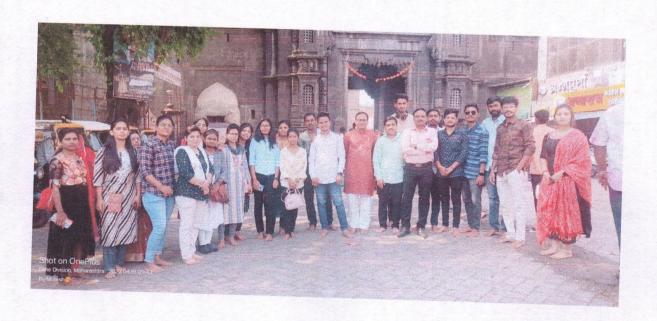

We all reached Shegaon at night. For the overnight we stay at shegaon Bhakti Niwds. Next morning at 5:30 am we left Bhakti Niwas with all students for Grajanan Maharaj temple. While we are going to the temple by vehicle, Dr. Babasaher the statue of Dr. Babasaheb Ambedar. As December 6 is Mahapari Nirvand. A wreath was placed at the statue of Babasaheb Ambedkyr All professors and students saluted the statue of Ambedkar by offering wreaths. After that we went to Gajanan Maharaj' temple and had darshan.

Next our bus turned towards

Ajanta Gave. We reached Ajantha College of Education

Violente Mental Sanstha

College of Education

Violente Mental Ment

Ajanta caves have an ancient and glorious history. In ancient times, Dhamashala, Carres and temples were mainly built for rest on the trade routes. The caves at Ajintha are basically designed

like a religious institute, there are a total of 29 caves. According to archeology these caves belongs to two different eras was created. Cave no. 9, 10; 12, 13, 15 A have been carred during the Hinyana period. Caves numbered one to twenty nine may have been built during the Mahayan period, Gautama Buddha's form can be seen from all these caves. All caves are scattered around the Waghur river. Many cares are rihards, Ajanta caves is a tong historical preservation of the heritage of Buddhism, with stone carving and pointings visible in the cave. Ajanta Caves was declared as a world heritage site by UNESCO in 1983. Our eyes were satisfied by seeing the Ajanta caves which bear witness to India's most ancient glorious history.