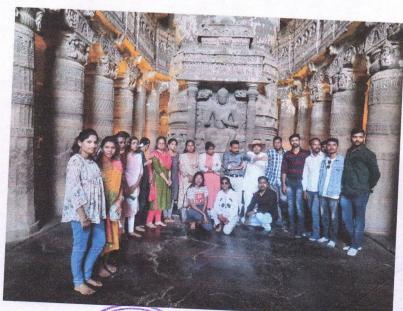

Next our bus turned towards

Ajanta Gave. We reached Ajantha College of Education

Violente Mental Sanstha

College of Education

Violente Mental Ment

Ajanta caves have an ancient and glorious history. In ancient times, Dhamashala, Carres and temples were mainly built for rest on the trade routes. The caves at Ajintha are basically designed

like a religious institute, there are a total of 29 caves. According to archeology these caves belongs to two different eras was created. Cave no. 9, 10; 12, 13, 15 A have been carred during the Hinyana period. Caves numbered one to twenty nine may have been built during the Mahayan period, Gautama Buddha's form can be seen from all these caves. All caves are scattered around the Waghur river. Many cares are rihards, Ajanta caves is a tong historical preservation of the heritage of Buddhism, with stone carving and pointings visible in the cave. Ajanta Caves was declared as a world heritage site by UNESCO in 1983. Our eyes were satisfied by seeing the Ajanta caves which bear witness to India's most ancient glorious history.