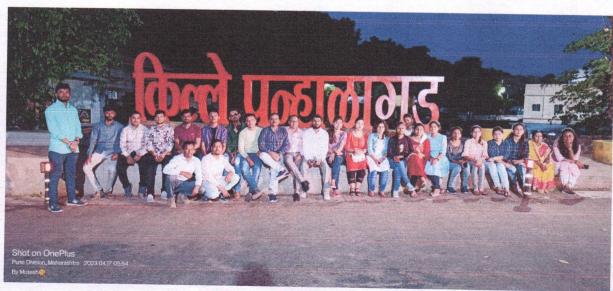

Educational trip of Sahayog

Sevabhavi Santha's college of Education

Vishnupuri Nanded. In the morning

of 5/12/2022 while we leaving

Nanded, the principal of the college

Dr. Baliji Girgankar sir broke the

coconut in front of the car and wished

us good luck for the trip. Along with

Prof. Dr. Pachaling, Prof. Grajbhare mam,

Prof. Zhunjare, Prof. Grajbhare and Prof.

Sontakke Sir was present.

The bus left from Nanded in the morning, we reached Lonar at 12:30 noon. Lonar is a lake that is approximately 50,000 years old. And it is the a name natural lake that was created by a comet or meteorite. Now a days Lonar is dedared as a Ramsar Wetland. Lonar is located in Buldhana district of Maharashtoa. Lonar crater is a wildlife sanctuary. There are temples in the surrounding which sanginger of Education twelve century.

six hours passed to see Lonar Lake and its natural beat beauty. After that we sat in the car and left for the next experience.

Evening on the same day the trip reached Sindkhed Raja, a famous village in Buldhana district. The area of this village has an abundance of Sindi trees. The name Sindkhed may have been derived from it. Sindkhed Raja is a historical place. This is the birthplace of Chhatrapati Shivaji Maharaja's mother Jeejabai. Here in the southwest there is a Hemadpanthi Neelakanthewshwar Temple. The temple is ancient and in a good condition. There is an inscription at this place. There are two ponds in the west, one of which is in good condition.

Lakhuji Jadhav's Rajprasad and Rangmahal have fallen due to the destruction of their buildings. Lakhuji's permanent monument and mousoteum are spectacular. Sahayog Sevabhavi Sanstha College of Education

The statues of two lions riding elephants near the entrance are attractive. To the right of the entrance is an inscription. It is in a broken state the rest of the text is the genealogy of Jadhav family. Then in the evening we all left for the next place.

We all reached Shegaon at night. For the overnight we stay at shegaon Bhakti Niwds. Next morning at 5:30 am we left Bhakti Niwas with all students for Grajanan Maharaj temple. While we are going to the temple by vehicle, Dr. Babasaher the statue of Dr. Babasaheb Ambedar. As December 6 is Mahapari Nirvand. A wreath was placed at the statue of Babasaheb Ambedkyr All professors and students saluted the statue of Ambedkar by offering wreaths. After that we went to Gajanan Maharaj' temple and had darshan.

Next our bus turned towards

Ajanta Gave. We reached Ajantha College of Education

Violente Mental Sanstha

College of Education

Violente Mental Ment

Ajanta caves have an ancient and glorious history. In ancient times, Dhamashala, Carres and temples were mainly built for rest on the trade routes. The caves at Ajintha are basically designed

like a religious institute, there are a total of 29 caves. According to archeology these caves belongs to two different eras was created. Cave no. 9, 10; 12, 13, 15 A have been carred during the Hinyana period. Caves numbered one to twenty nine may have been built during the Mahayan period, Gautama Buddha's form can be seen from all these caves. All caves are scattered around the Waghur river. Many cares are rihards, Ajanta caves is a tong historical preservation of the heritage of Buddhism, with stone carving and pointings visible in the cave. Ajanta Caves was declared as a world heritage site by UNESCO in 1983. Our eyes were satisfied by seeing the Ajanta caves which bear witness to India's most ancient glorious history.

Thus we spent the whole day

seeing Ajanta Caves and left at 9:30 pm on our way back. Principal

Sahayog Sevabhavi Sanstha College of Education Vishnupuri, Nanded.