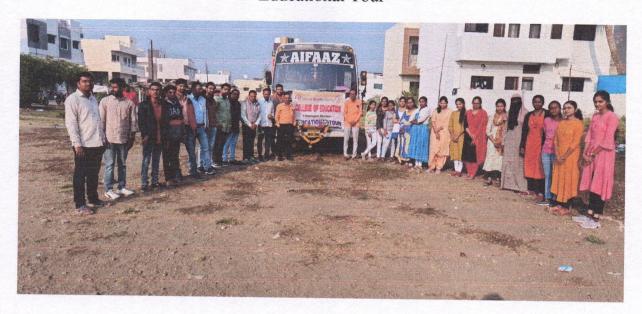

2

SAHAYOG COLLEGE OF EDUCATION C B Ed).

EDUCATIONAL TOUR REPORT.

YEAR 2022.

Sepanded dramaged.

Sepanded dramaged.

Sepanded dramaged.

Debright high added.

Debright high added.

Debright high added.

यह थोंग मॉलेन ऑफ एन्युकेशन, विख्युपूरी, मीर्ड येथील बी. एडं (त्तृतीय सेमिस्ट्र) न्या छात्र अख्यापकांची श्रीक्षित सहला दिनांक 05/12/2022 में 06/12/2022 या दोन दिवशी लोगार सरोवर, सिद्खेड राजा (जिजाऊ) जनमञ्चान), अनिश लेशी या ऐलिहासीक व भौगोलीक स्थवांना भेटी देण्यान आल्या आहेत. भेटीद्रम्यान विद्याष्ट्रींना प्रत्यक्ष स्थि पाहण्याची संघी मिहाली व अखोल मागदर्शन करण्यान आले. अमि हिंक 7:00 वाजाता हारिंड चेथुन बस दिनांक 05/12/22 रोजी निधाली. लोगार सरोवर जा खिनागी (दुपारी 12:30 वाजना पोहमली. लोगार सरोकर छान्नश्रह्यापकां नी ६ त्मार्ग पाहिले. त्यामध्ये लोगार भरे सरीवर महाराष्ट्र राज्यामसी के व्हिलेशना जिल्ह्यान ले खान्या पाष्याचे तिसरा सरोवर आहे. वाची निर्मिती एका उल्कापानामुके द्याली: हे सरावर औरंगाबाद खहरापासून 150 कि.मी. उत्तरावर आहे. लोगार हे बेसील्ट रवडकातील - एकमेव मोरे आधाती विवर आहे. याचे यावी आलाधमी आहे! लीगार सरावराच्या जननासाठी व संबर्धनासाठी लोगार विवर हे वन्यजीव अभयारण म्हणून होतित कैले आहे. नसेच या परिस्थान अंदाने वाराशे वर्षपूर्वीची मंदीरे आहेतः त्यातीला । 5 मंदिरे विवशतन्य उपारेतः अणखीन मंदिरे आहेत. पुरुभागाचे सेत्रफढ 1:13 ची. कि.मी. स्तरासरी देवाली 137 भी याहे. स्तरावराची निर्मिती 52,000 + 6000 वर्षा पुर्वी झाली असे मानुकी जाते परा 2010 साली प्रकाशित झालेल्या एका बाह्याबिवंधात स्रित्य वय 5,70,000 ± 47,00 0 Catagor of Edynatio नावणात Vishnupuri, Nanded आले आहें: अमिरिकेतीले सिश्यक्षा विअन रक्ष्या (U.S.A.)

संहल मैंदेडहून निघाना सहयोग में नेन क्रिंग एम्युनेशन चे प्राचार्थ, डॉ. खालानी गिर्गावकर सर् यांनी गांडीच्या समीच नावह फोडुन सहिलसाठी स्रुमेच्छा स्टिया. सीकत मोंजेन्द्राधील पा डॉ. पचिलिंग एस के. पा से खुनिर मंडम, पा जनमारे मंडम, ब्लह्ल प्रमुख पा सान्यक ए सर उपस्थित होते. त्यांनर दि: 05/12/2020 रोनी