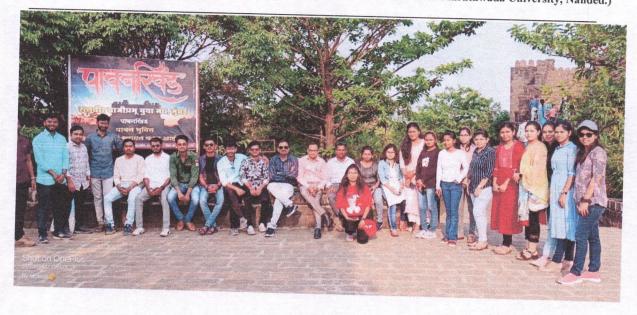

Educational trip of Sahayog

Sevabhavi Santha's college of Education

Vishnupuri Nanded. In the morning

of 5/12/2022 while we leaving

Nanded, the principal of the college

Dr. Baliji Girgankar sir broke the

coconut in front of the car and wished

us good luck for the trip. Along with

Prof. Dr. Pachaling, Prof. Grajbhare mam,

Prof. Zhunjare, Prof. Grajbhare and Prof.

Sontakke Sir was present.

The bus left from Nanded in the morning, we reached Lonar at 12:30 noon. Lonar is a lake that is approximately 50,000 years old. And it is the a name natural lake that was created by a comet or meteorite. Now a days Lonar is dedared as a Ramsar Wetland. Lonar is located in Buldhana district of Maharashtoa. Lonar crater is a wildlife sanctuary. There are temples in the surrounding which sanginger of Education twelve century.

six hours passed to see Lonar Lake and its natural beat beauty. After that we sat in the car and left for the next experience.

Evening on the same day the trip reached Sindkhed Raja, a famous village in Buldhana district. The area of this village has an abundance of Sindi trees. The name Sindkhed may have been derived from it. Sindkhed Raja is a historical place. This is the birthplace of Chhatrapati Shivaji Maharaja's mother Jeejabai. Here in the southwest there is a Hemadpanthi Neelakanthewshwar Temple. The temple is ancient and in a good condition. There is an inscription at this place. There are two ponds in the west, one of which is in good condition.

2

SAHAYOG COLLEGE OF EDUCATION C B Ed).

EDUCATIONAL TOUR REPORT.

YEAR 2022.

Sepanded dramaged.

Sepanded dramaged.

Sepanded dramaged.

Debright high added.

Debright high added.

Debright high added.

यह थोंग मॉलेन ऑफ एन्युकेशन, विख्युपूरी, मीर्ड येथील बी. एडं (त्तृतीय सेमिस्ट्र) न्या छात्र अख्यापकांची श्रीक्षित सहला दिनांक 05/12/2022 में 06/12/2022 या दोन दिवशी लोगार सरोवर, सिद्खेड राजा (जिजाऊ) जनमञ्चान), अनिश लेशी या ऐलिहासीक व भौगोलीक स्थवांना भेटी देण्यान आल्या आहेत. भेटीद्रम्यान विद्याष्ट्रींना प्रत्यक्ष स्थि पाहण्याची संघी मिहाली व अखोल मागदर्शन करण्यान आले. अमि हिंक 7:00 वाजाता हारिंड चेथुन बस दिनांक 05/12/22 रोजी निधाली. लोगार सरोवर जा खिनागी (दुपारी 12:30 वाजना पोहमली. लोगार सरोकर छान्नश्रह्यापकां नी ६ त्मार्ग पाहिले. त्यामध्ये लोगार भरे सरीवर महाराष्ट्र राज्यामसी के व्हिलेशना जिल्ह्यान ले खान्या पाष्याचे तिसरा सरोवर आहे. वाची निर्मिती एका उल्कापानामुके द्याली: हे सरावर औरंगाबाद खहरापासून 150 कि.मी. उत्तरावर आहे. लोगार हे बेसील्ट रवडकातील - एकमेव मोरे आधाती विवर आहे. याचे यावी आलाधमी आहे! लीगार सरावराच्या जननासाठी व संबर्धनासाठी लोगार विवर हे वन्यजीव अभयारण म्हणून होतित कैले आहे. नसेच या परिस्थान अंदाने वाराशे वर्षपूर्वीची मंदीरे आहेतः त्यातीला । 5 मंदिरे विवशतन्य उपारेतः अणखीन मंदिरे आहेत. पुरुभागाचे सेत्रफढ 1:13 ची. कि.मी. स्तरासरी देवाली 137 भी याहे. स्तरावराची निर्मिती 52,000 + 6000 वर्षा पुर्वी झाली असे मानुकी जाते परा 2010 साली प्रकाशित झालेल्या एका बाह्याबिवंधात स्रित्य वय 5,70,000 ± 47,00 0 Catagor of Edynatio नावणात Vishnupuri, Nanded आले आहें: अमिरिकेतीले सिश्यक्षा विअन रक्ष्या (U.S.A.)