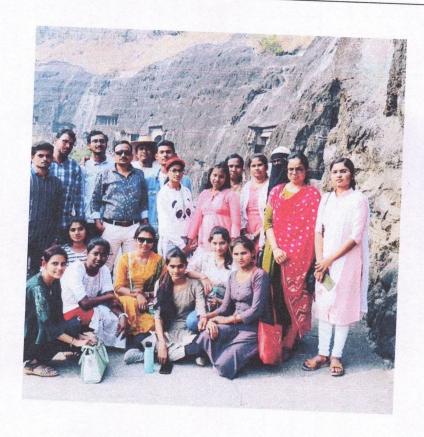

Educational trip of Sahayog

Sevabhavi Santha's college of Education

Vishnupuri Nanded. In the morning

of 5/12/2022 while we leaving

Nanded, the principal of the college

Dr. Baliji Girgankar sir broke the

coconut in front of the car and wished

us good luck for the trip. Along with

Prof. Dr. Pachaling, Prof. Grajbhare mam,

Prof. Zhunjare, Prof. Grajbhare and Prof.

Sontakke Sir was present.

The bus left from Nanded in the morning, we reached Lonar at 12:30 noon. Lonar is a lake that is approximately 50,000 years old. And it is the a name natural lake that was created by a comet or meteorite. Now a days Lonar is dedared as a Ramsar Wetland. Lonar is located in Buldhana district of Maharashtoa. Lonar crater is a wildlife sanctuary. There are temples in the surrounding which sanginger of Education twelve century.

six hours passed to see Lonar Lake and its natural beat beauty. After that we sat in the car and left for the next experience.

Evening on the same day the trip reached Sindkhed Raja, a famous village in Buldhana district. The area of this village has an abundance of Sindi trees. The name Sindkhed may have been derived from it. Sindkhed Raja is a historical place. This is the birthplace of Chhatrapati Shivaji Maharaja's mother Jeejabai. Here in the southwest there is a Hemadpanthi Neelakanthewshwar Temple. The temple is ancient and in a good condition. There is an inscription at this place. There are two ponds in the west, one of which is in good condition.