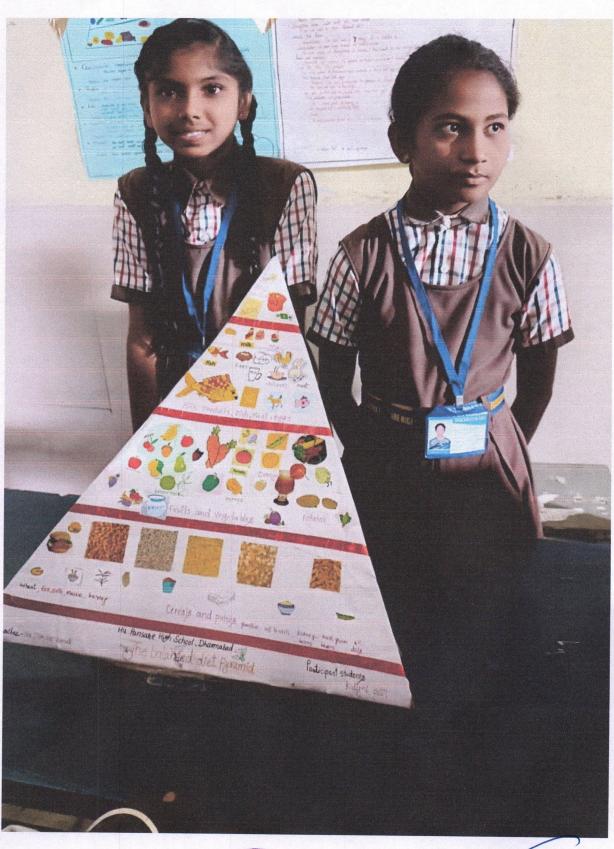

2.4.4: Students are enabled to evolve the following tools of assessment for learning suited to the kinds of learning engagement provided to learners, and to analyse as well as interpret responses

Documents showing the different activities for evolving indicated assessment tools

The different activities for evolving indicated assessment tools

Principal Sahayog Sevabhavi Sanstha College of Education Vishnupuri, Nanded,

Principal Sahayog Sevabhavi Sanstha College of Education Vishnupuri, Nanded.