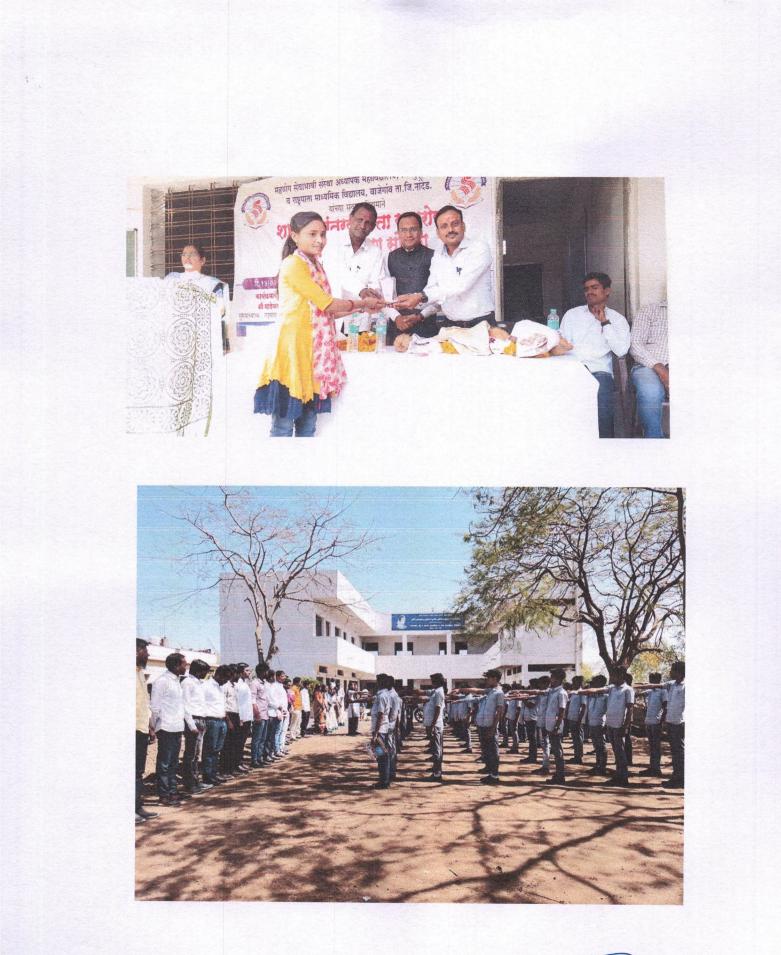

2.4.4: Students are enabled to evolve the following tools of assessment for learning suited to the kinds of learning engagement provided to learners, and to analyse as well as interpret responses

Documents showing the different activities for evolving indicated assessment tools

The different activities for evolving indicated assessment tools

Principal Sahayog Sevabhavi Sanstha College of Education Vishnupuri, Nanded,

Principal Sahayog Sevabhavi Sanstha College of Education Vishnupuri, Nanded.