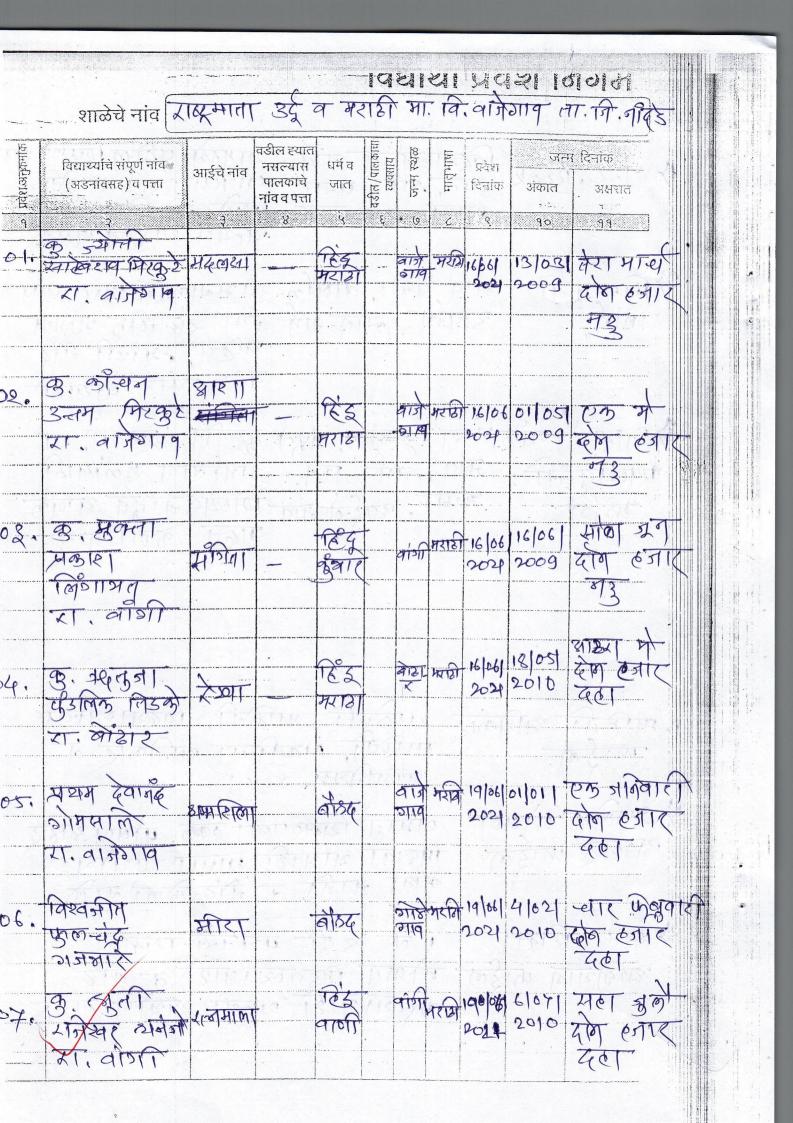

सहचोग सेवाभावी संस्थेचे अध्यापक महाविद्यालय, विष्णुपूरी तादेइ शिक्षणशास्त्र पदवी अभ्यासकम पात्यक्षिक कार्य आंतरवासिता (Internship) द्वितीय वर्ष चौथे सत्र सन २०२। ते २०२८ हजेरी क्रमांक ( 67) छात्र शिक्षक सेवाकाल शाळा मा, व 3 वानेगाव, नार्दे. को बि.एड विह्लीय वर्षे छात्र शिक्षकाचे नांव तरहर श्रेमीय 02/02/19 10100000000000

# प्रात्यक्षिक कार्य जियोजन वही

अध्यापक महाविद्यालयाचे नाव सहयोग सेवाझावी संस्थेचे आध्यापक महाविधालय विष्ठुमपुरी नारेड घरचा पत्ता मु. एकलारा ता मुखेड जि नारेड छात्रशिक्षकाचे नांव नरहरे सतीष व्यकटराव क्रमांक — सन २०२० - २०२३ छात्रशिक्षक सेवाकाल दिनांक / / २० ते / / २० शाळेचे नांव राष्ट्रमाता उद्देव मराही साध्यमिक विद्याउच वाजेगाव पत्ता वजिगाव नांदेऽ महाविद्यालयाच्या प्राचायचि नांव ग्रा.डॉ. बी.जी गिरगावकर सर छात्रशिक्षक सेवाकाल प्रमुखाचे नांव प्रा. रनोन (मक) ए.एन. प्रमुख मार्गदर्शक प्राध्यापकाचे नांव डा. प्रचलिंग राख. के. सेवाकाल मुख्याध्यापकाचे नांव