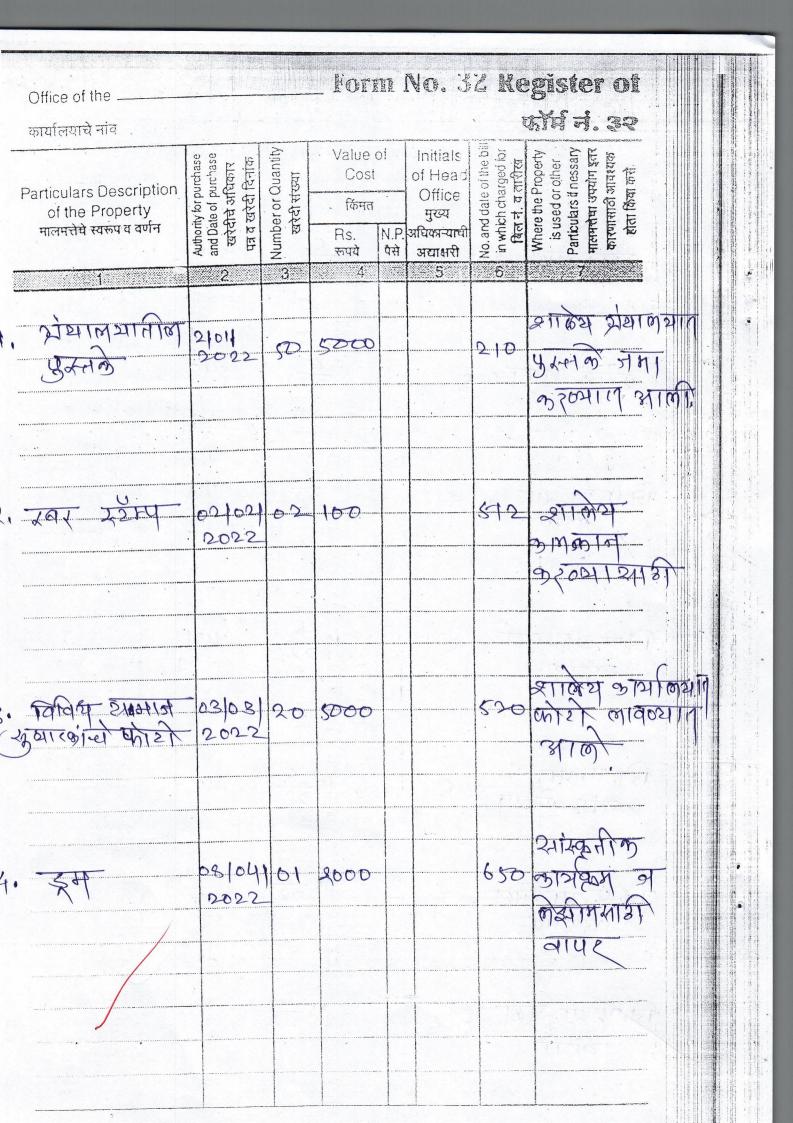

ाण्या हेल्ल, परिवन शाहा Renter uniso मिहावा थासाही थाणा उपयोग. केला आतो, व नींद केली जाते. 3) स्तव महास्ता 1 ले 8 वी पर्यनचे शिक्षाना डानिर्यान फाईल मोफान मिहवच्या आही व नोट् जरव्यासाही यान्वा अयोग होतो



प्रमाण नोंदणी रजिस्टर 3170 जिल्हा जाद्र पाननं 03 तालुका नीदेउ निर्भारमधो रियार्थ्यांचे परिचय चिन्ह द्व मुख्याच्या शाळा सोउण्याचे कारण ्या पुर्वा शिक्षण घेतलेले निर्गम समयी वर्ग प्रवेश सम्पर्धी वर्ग टी. सी, निर्गमती पकाची STRE शाळा वर्ग नोंद क्रमांव नोंद्र देणाऱ्या रवाधारी व दिनांक अधिकाऱ्याची सही शाळेचे नांच इयत्ता दिनांक . 25 ₹9 90 99 20 90 94 98 98 93. १२ 16-22 2524 Utrfr 2118 88 8 6 2545 4437 211016 8 8 - 22 2448 17. U. YI. 211 8 8  $15\frac{6}{22}$ जि.प. भा. शाहा ८८ 2451 जि. प. भा. अगरा वाजेगाव ६ ६ 15-6 2487 15-52 2498 मि. प. प्रा.शाही 8 8 अन्देशाव . 15-6-फ प्रा. शाहा 8 8 कोशी 2486





|              | राष्ट्रभाता डड<br>गळेचे नांव मार्ख्य सिण्ठ विद्व                         | े व<br>भाषध्                                  | দ<br>ন                                                 | 215                              | )<br>)<br>2110                                             |                                      | Rentersa horis |       | AS |           | and the second |          | Reaccurrents (Arren) |                                       |  |
|--------------|--------------------------------------------------------------------------|-----------------------------------------------|--------------------------------------------------------|----------------------------------|------------------------------------------------------------|------------------------------------