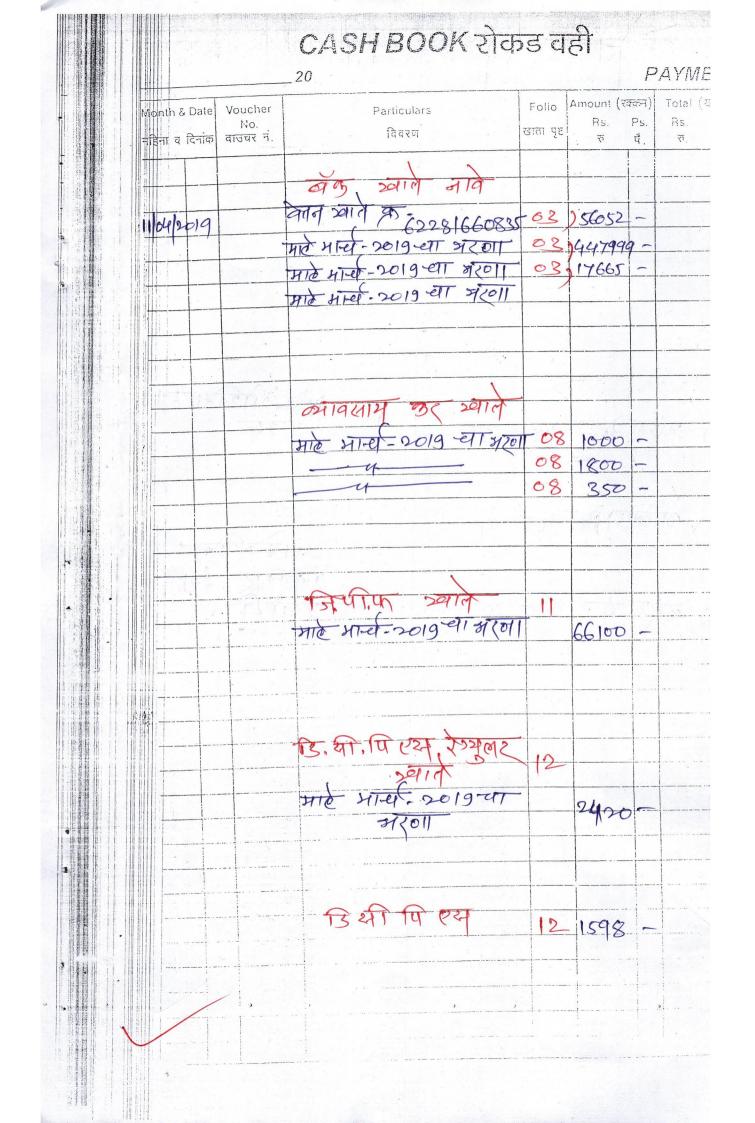

#### ७) शिक्षकांची मुलाखत आणि संवाद (1 Credit)

वर्ग खोलीतील अध्ययन, अध्यापन, शिक्षकांचा व्यवसायीक विकास या क्षेत्रातील अनुभव या विषयावर किमान ०२ अनुभवी शिक्षकांची मूलाखत छात्राध्यापकाने घ्यावी.

No al 1 2 12 2 MODDÉ OBSÉRIO 10 2 A CA 12 0 1 • UGIUUS प्रमाणित करण्यात येते की, श्री / श्रीमती - जरहरे संखीय व्यक्तराव यांनी आमच्या राष्ट्रमाता - 35 व मराही मा. राष्ट्र सेवाकाला मध्ये नेमून दिलेली सर्व कामे यशस्वीरित्या पूर्ण केली आहेत. त्यांचे काम समाधानकारक आढळून आलेले आहे. स्थळ: वाजगि दिनांक Sim मूरमुख्याध्यापरकर प्राचार्य Principal राष्ट्रमाता उर्द् व मराठी माध्य.विद्यालय Sahayog Sevabhavi Sanstha **College of Education** वाजेगांव.ता.जि.नांदेड. Vishnupuri, Nanded. (शाळेचा शिक्का) गटमार्गदर्शक प्राध्याप्रक 9 51, पुन्दा (ते ठ) राय के 2 छात्र शिक्षक सेवाकाल 00 