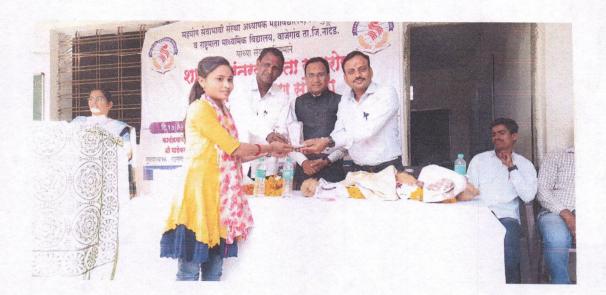

2.4.6: Students develop competence to organize academic, cultural, sports and community related events

Documentary evidence showing the activities carried out for each of the selected response

Vishnupuri, Nanded. – 431606. (Maharashtra)
(Recognized By the UGC U/s 2(f) and 12(B) & Affiliated to Swami Ramanand Teerth Marathwada University, Nanded.)