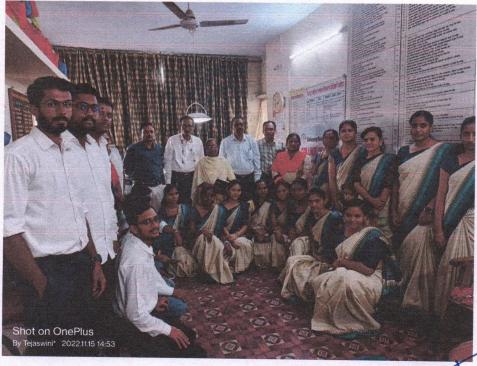

#### Visit to Women's and Child Development office

Vishnupuri, Nanded. — 431606. (Maharashtra)
(Recognized By the UGC U/s 2(f) and 12(B) & Affiliated to Swami Ramanand Teerth Marathwada University, Nanded.)