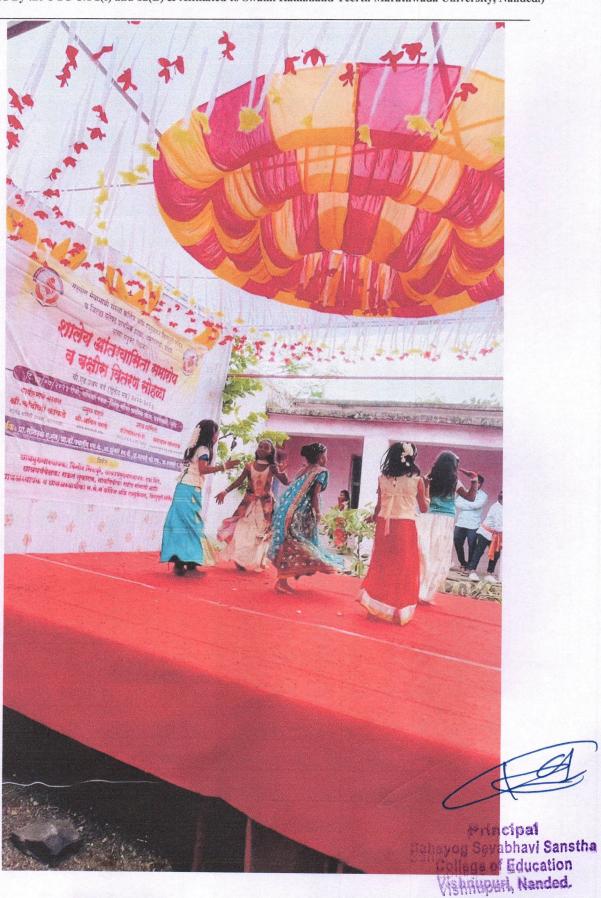

2.4.6: Students develop competence to organize academic, cultural, sports and community related events

Documentary evidence showing the activities carried out for each of the selected response

Vishnupuri, Nanded. – 431606. (Maharashtra)
(Recognized By the UGC U/s 2(f) and 12(B) & Affiliated to Swami Ramanand Teerth Marathwada University, Nanded.)