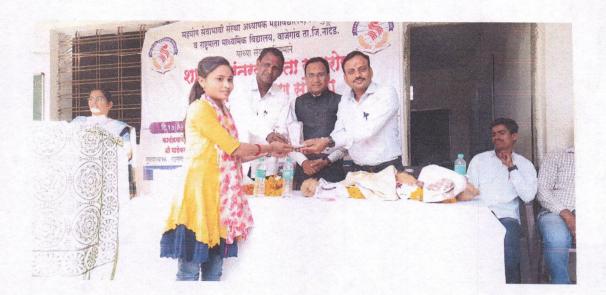

2.4.6: Students develop competence to organize academic, cultural, sports and community related events

Photographs with caption and date wherever possible

Vishnupuri, Nanded. – 431606. (Maharashtra)
(Recognized By the UGC U/s 2(f) and 12(B) & Affiliated to Swami Ramanand Teerth Marathwada University, Nanded.)