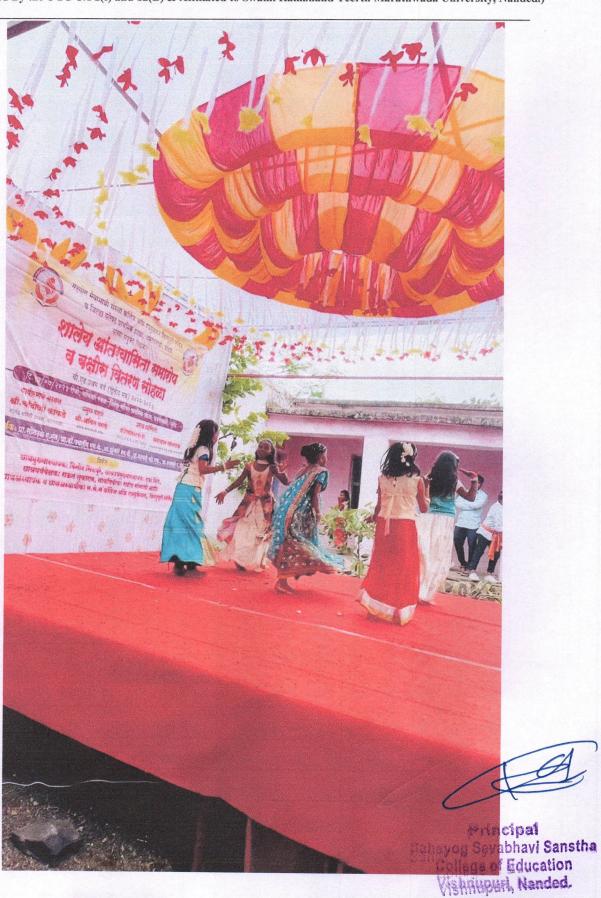

2.4.6: Students develop competence to organize academic, cultural, sports and community related events

Photographs with caption and date wherever possible

Vishnupuri, Nanded. – 431606. (Maharashtra)
(Recognized By the UGC U/s 2(f) and 12(B) & Affiliated to Swami Ramanand Teerth Marathwada University, Nanded.)

#### Activities conducted in school