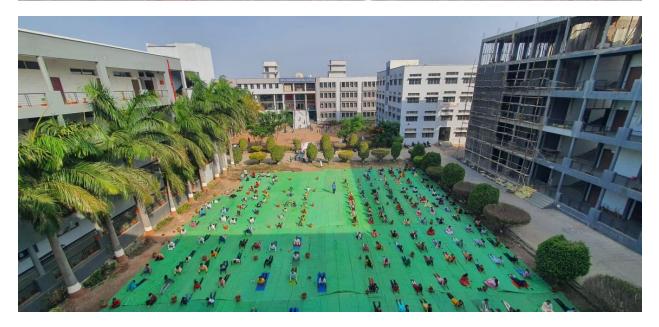

### Playground

Long 77.291104° 26/09/23 04:18 PM GMT +05:30

poogle

Nanded, Maharashtra, India Beside Sahayog College, Under Sai Plaza Complex, 478R+QFH, Vishnupuri, Nanded, Nanded-Waghala, Maharashtra 431606, India Lat 19.116995° Long 77.291111° 25/09/23 03:44 PM GMT +05:30