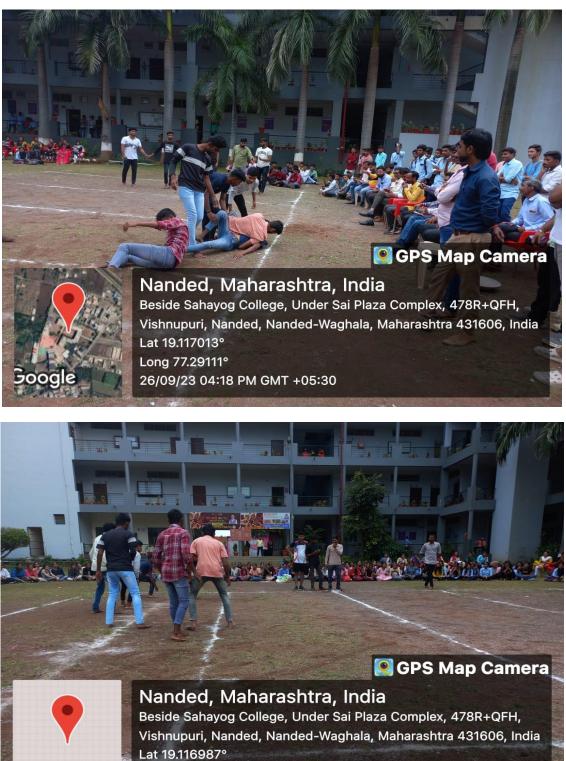

### Playground

Long 77.291104° 26/09/23 04:18 PM GMT +05:30

poogle

Nanded, Maharashtra, India Beside Sahayog College, Under Sai Plaza Complex, 478R+QFH, Vishnupuri, Nanded, Nanded-Waghala, Maharashtra 431606, India Lat 19.116995° Long 77.291111° 25/09/23 03:44 PM GMT +05:30