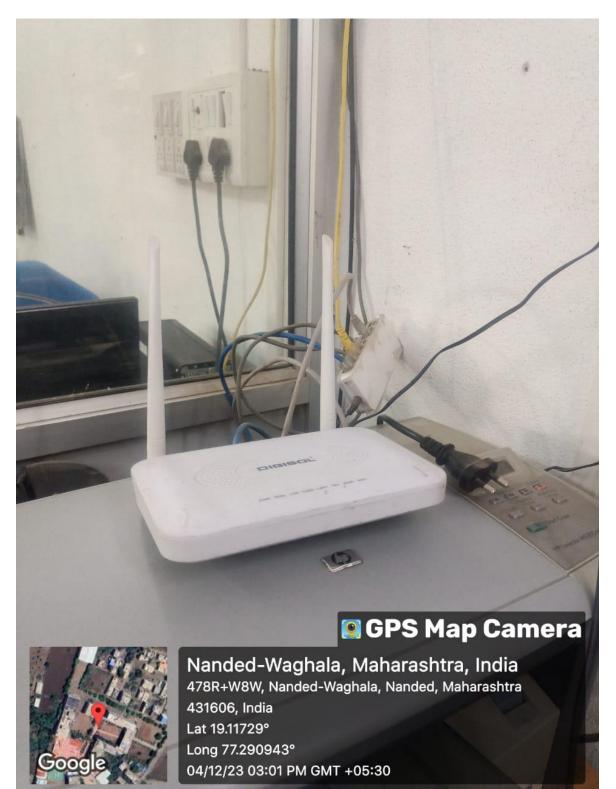

## **Internet Facility**

Principal Sahayog Sevabhavi Sanstha College of Education Vishnupuri, Nanded.

1

Nanded-Waghala, Maharashtra, India 478R+XM6, Nanded-Waghala, Nanded, Maharashtra 431606, India Lat 19.117044° Long 77.291059° 04/12/23 02:24 PM GMT +05:30

#### **Internet Facility**

## 🖪 GPS Map Camera

Nanded-Waghala, Maharashtra, India 478R+W8W, Nanded-Waghala, Nanded, Maharashtra 431606, India Lat 19.11729° Long 77.290943° 04/12/23 03:01 PM GMT +05:30

Principal

Sahayog Sevabhavi Sanstha College of Education Vishnupuri, Nanded.