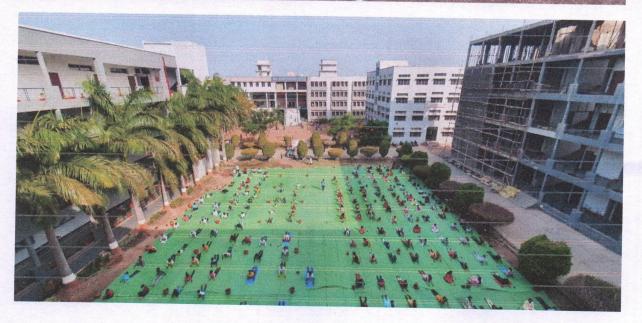

#### Playground

Nanded, Maharashtra, India Beside Sahayog College, Under Sai Plaza Complex, 478R+QFH, Vishnupuri, Nanded, Nanded-Waghala, Maharashtra 431606, India Lat 19.117013° Long 77.29111° 26/09/23 04:18 PM GMT +05:30

GPS Map Camera

Nanded, Maharashtra, India Beside Sahayog College, Under Sai Plaza Complex, 478R+QFH, Vishnupuri, Nanded, Nanded-Waghala, Maharashtra 431606, India Lat 19.116995° Long 77.291111° 25/09/23 03:44 PM GMT +05:30