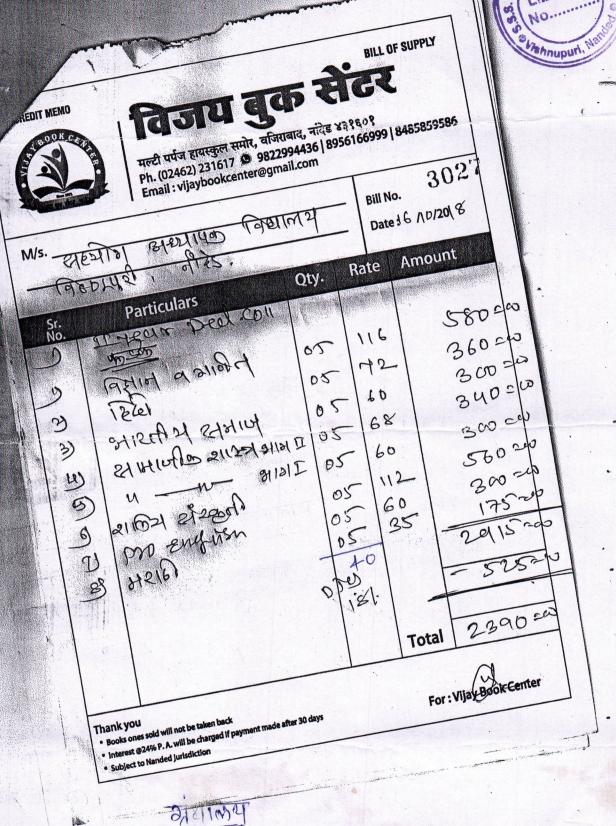

|   |

### Thank you

- Books ones sold will not be taken back
- Interest @24% P. A. will be charged if payment made after 30 days
- Subject to Nanded jurisdiction

For: Vijay Book Center



रादरील विलाप्रमाणे पुरती प्राप्त रामारी.

16/10/18



(Reg. No.MAH/340/99)(Public Trust Reg.No.F6409 Nanded) NCTE Code. 123043, University College **Code.** – **176.** 

Tel. 02462 – 229052, 9503849648 E-Mail: girgaonkarbalaji@gmail.com



## Sahayog Sevabhavi Sanstha

# **COLLEGE OF EDUCATION**





Mrs. Surekha S. Deshmukh M.A.(Soci.) President

Dr. Santuk M. Hambarde M.Sc.Ph.D. Secretary Dr. Balaji G. Girgaonkar M.Sc.Ph.D Principal

Ref. No. SSS/BED/ 2022-23/

Date:

### Library at A Glance

| Text Books      | 2590 |
|-----------------|------|
| Books           | 2190 |
| B.Ed.           | 2834 |
| M.Ed.           | 562  |
| Reference Books | 505  |
| Literature      | 461  |
| Biography       | 42   |
| Other           | 283  |
| Total Books     | 9467 |
|                 |      |