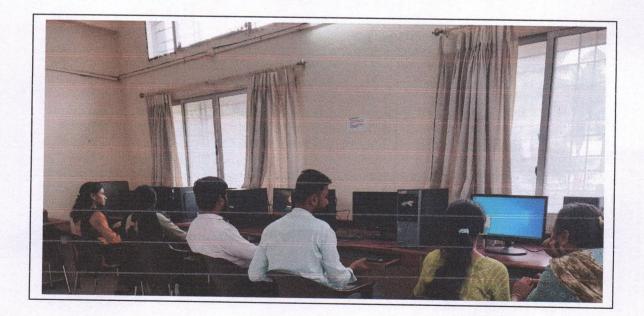

Workshop on Yoga and resource person was Ms Suchita on 18-08-2018

Students preparing digital lesson plans and downloading you tube lesson plans in computer lab on 04-04-2018

Principal Sahayog Sevabhavi Sanstha College of Education Vishnupuri, Nanded.