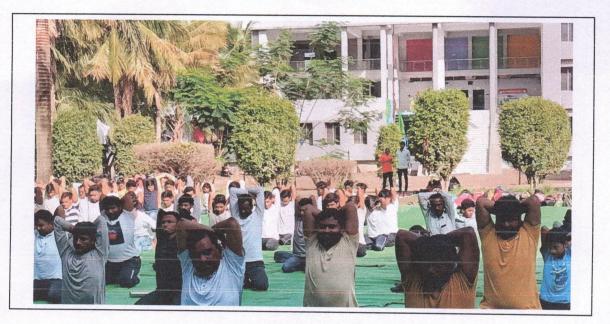

Workshop on Yoga and resource person was Ms Suchita on 18-08-2018

Students preparing digital lesson plans and downloading you tube lesson plans in computer lab on 04-04-2018

Principal Sahayog Sevabhavi Sanstha College of Education Vishnupuri, Nanded.