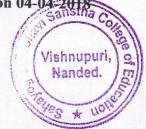

Workshop of flower arrangement by Dr Pallavi Kamble Ashok on 21-11-2017

Principal

Sahayog Sevabhavi Sanstha College of Education Vishnupuri, Nanded.

Sahayog Sevabhavi Sanstha COLLEGE OF EDUCATION

E-Mail: girgaonkarbalaji@gmail.com