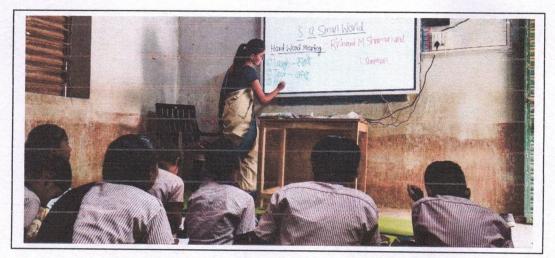

M.Ed and B.Ed Students teaching through digital plans

Principal Sahayog Sevabhavi Sanstha College of Education Vishnupuri, Nanded.