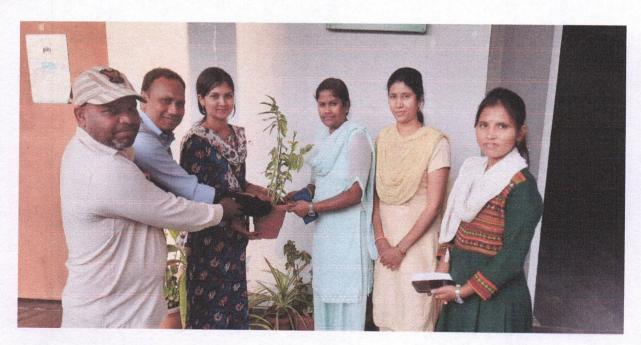

#### COLLEGE OF EDUCATION

Vishnupuri, Nanded. – 431606. (Maharashtra)
(Recognized By the UGC U/s 2(f) and 12(B) & Affiliated to Swami Ramanand Teerth Marathwada University, Nanded.)

Plants with planters gifted by 2022-22 students to college of Education Vishnupuri Nanded.