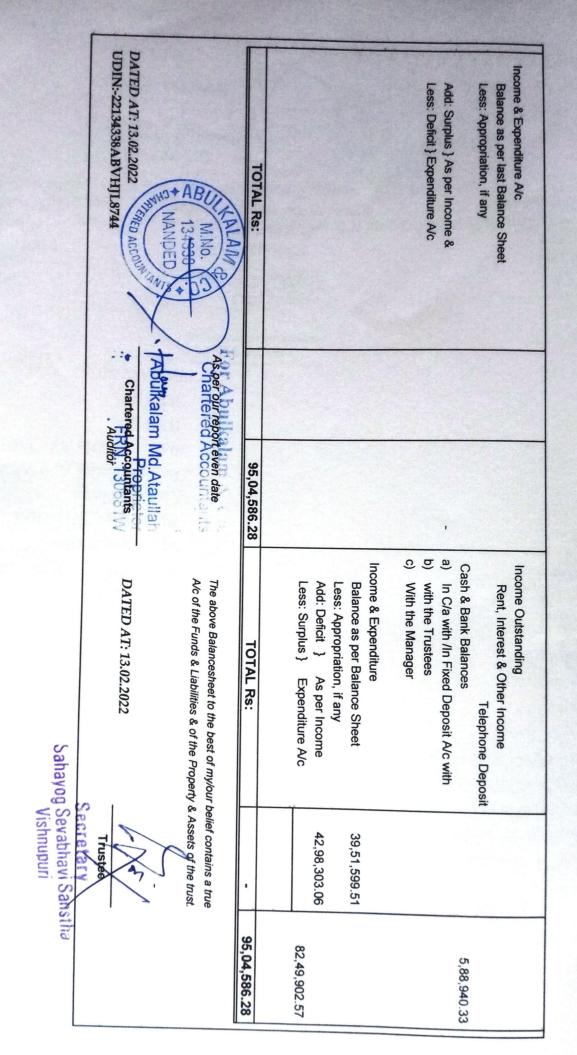

- 4. Support to curriculum delivery
- 5. Student mentoring
- 6. Financial contribution
- 7. Placement advice and support

Income Expenditure statement highlighting the alumni contribution