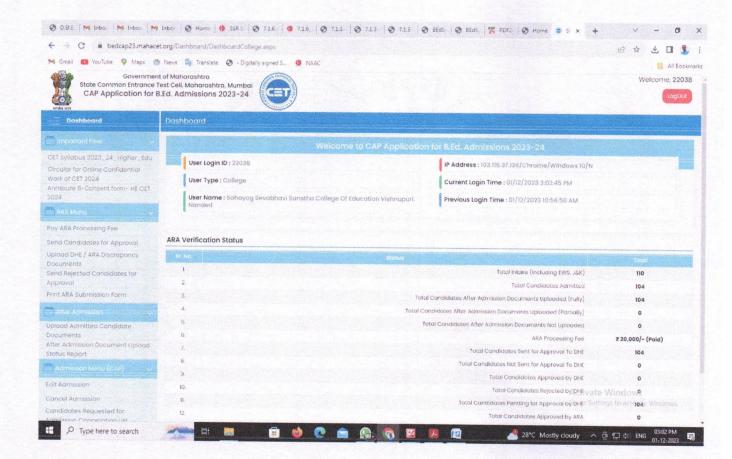

6.2.3: Implementation of e-governance are in the following areas of operation

Any additional information

6.2.3

Vishnupuri, Nanded. – 431606. (Maharashtra)

(Recognized By the UGC U/s 2(f) and 12(B) & Affiliated to Swami Ramanand Teerth Marathwada University, Nanded.)

#### Admission Process Information is provided on website

Vishnupuri, Nanded. – 431606. (Maharashtra)

(Recognized By the UGC U/s 2(f) and 12(B) & Affiliated to Swami Ramanand Teerth Marathwada University, Nanded.)

#### Online Eligibility forms facility

Type here to search