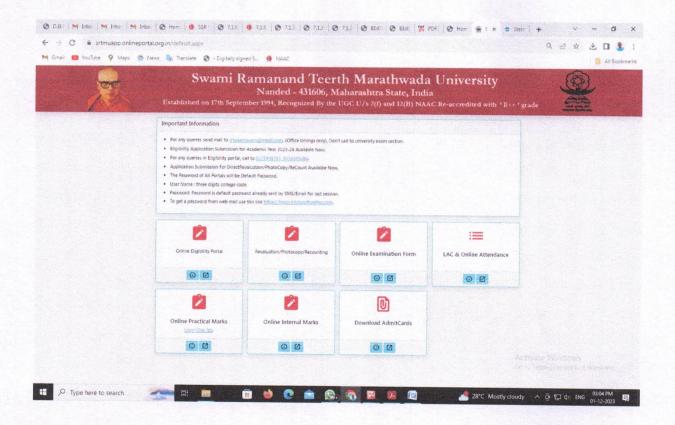

#### University Information is provided on website

Vishnupuri, Nanded. - 431606. (Maharashtra)

(Recognized By the UGC U/s 2(f) and 12(B) & Affiliated to Swami Ramanand Teerth Marathwada University, Nanded.)