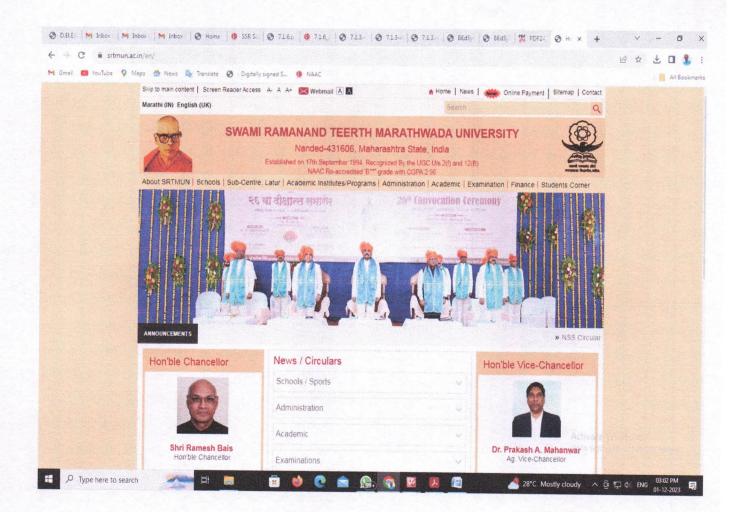

#### University Information is provided on website

Vishnupuri, Nanded. - 431606. (Maharashtra)

(Recognized By the UGC U/s 2(f) and 12(B) & Affiliated to Swami Ramanand Teerth Marathwada University, Nanded.)