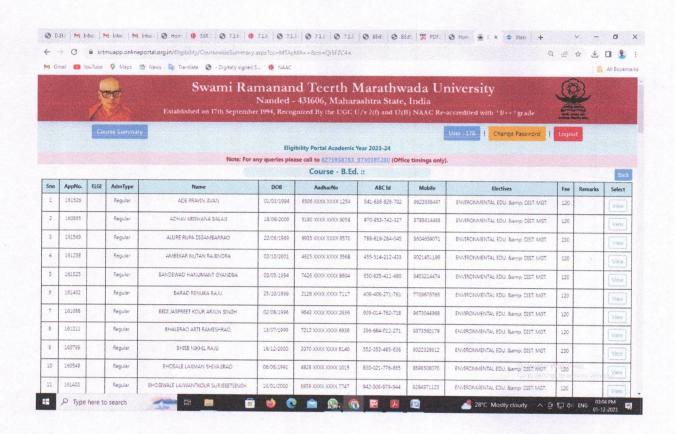

bsite







Vishnupuri, Nanded. – 431606. (Maharashtra)

(Recognized By the UGC U/s 2(f) and 12(B) & Affiliated to Swami Ramanand Teerth Marathwada University, Nanded.)

#### Online Eligibility forms facility





Type here to search

# Sahayog Sevabhavi Sanstha

### **COLLEGE OF EDUCATION**



Vishnupuri, Nanded. – 431606. (Maharashtra)

(Recognized By the UGC U/s 2(f) and 12(B) & Affiliated to Swami Ramanand Teerth Marathwada University, Nanded.)



C Morth stoods as 7, 87 A rus 0394 PM

11

Principal
Sahayog Savabhavi Sanstha
College of Education

Vishnupuri, Nanded.



# Sahayog Sevabhavi Sanstha

### **COLLEGE OF EDUCATION**



Vishnupuri, Nanded. - 431606. (Maharashtra)

(Recognized By the UGC U/s 2(f) and 12(B) & Affiliated to Swami Ramanand Teerth Marathwada University, Nanded.)







Vishnupuri, Nanded. - 431606. (Maharashtra)

(Recognized By the UGC U/s 2(f) and 12(B) & Affiliated to Swami Ramanand Teerth Marathwada University, Nanded.)

#### Online Exam forms facility





## Sahayog Sevabhavi Sanstha

### **COLLEGE OF EDUCATION**



Vishnupuri, Nanded. - 431606. (Maharashtra)

(Recognized By the UGC U/s 2(f) and 12(B) & Affiliated to Swami Ramanand Teerth Marathwada University, Nanded.)







Vishnupuri, Nanded. – 431606. (Maharashtra)

(Recognized By the UGC U/s 2(f) and 12(B) & Affiliated to Swami Ramanand Teerth Marathwada University, Nanded.)

### Online Scholarship forms facility



6.2.3





Vishnupuri, Nanded. — 431606. (Maharashtra)
(Recognized By the UGC U/s 2(f) and 12(B) & Affiliated to Swami Ramanand Teerth Marathwada University, Nanded.)