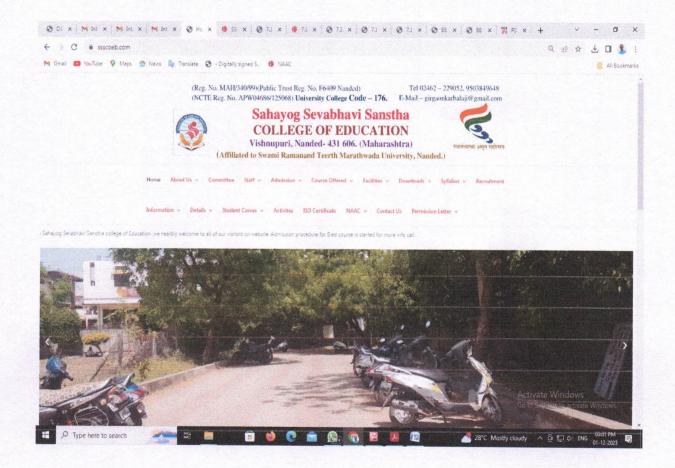

#### College Information is provided on website

Vishnupuri, Nanded. - 431606. (Maharashtra)

(Recognized By the UGC U/s 2(f) and 12(B) & Affiliated to Swami Ramanand Teerth Marathwada University, Nanded.)

#### Admission Process Information is provided on website

Vishnupuri, Nanded. – 431606. (Maharashtra)

(Recognized By the UGC U/s 2(f) and 12(B) & Affiliated to Swami Ramanand Teerth Marathwada University, Nanded.)