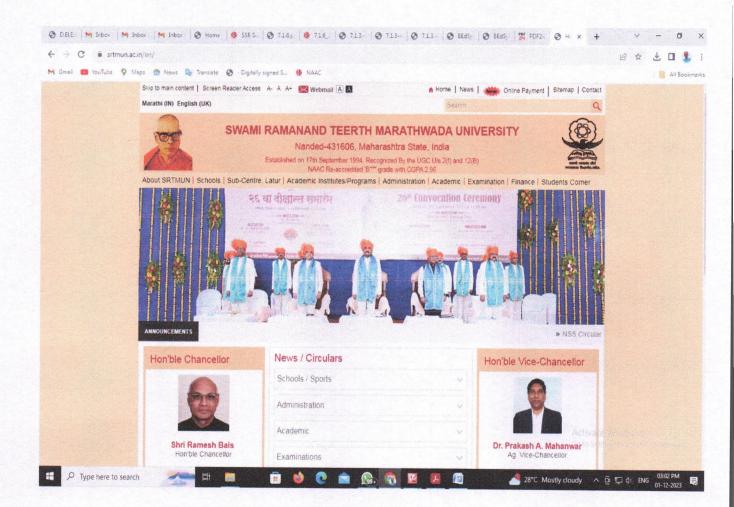

### University Information is provided on website

(Recognized By the UGC U/s 2(f) and 12(B) & Affiliated to Swami Ramanand Teerth Marathwada University, Nanded.)