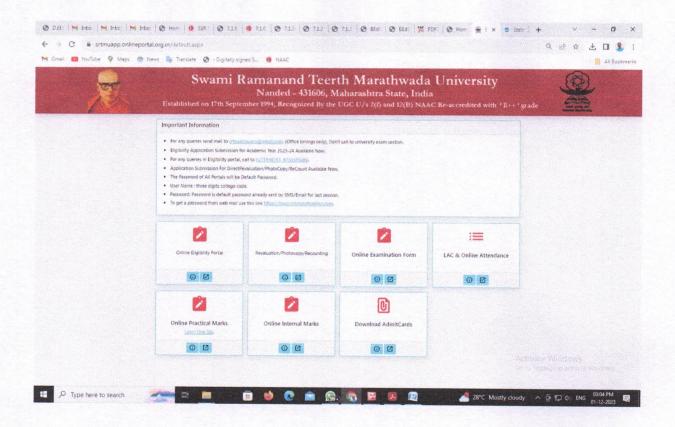

### University Information is provided on website

(Recognized By the UGC U/s 2(f) and 12(B) & Affiliated to Swami Ramanand Teerth Marathwada University, Nanded.)

#### Online Eligibility forms facility

#### Online Exam forms facility

Type here to search

### Online Scholarship forms facility