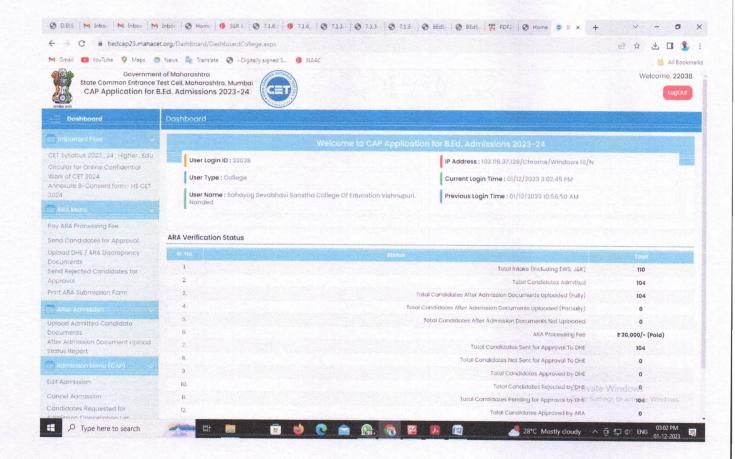

#### Admission Process Information is provided on website

(Recognized By the UGC U/s 2(f) and 12(B) & Affiliated to Swami Ramanand Teerth Marathwada University, Nanded.)