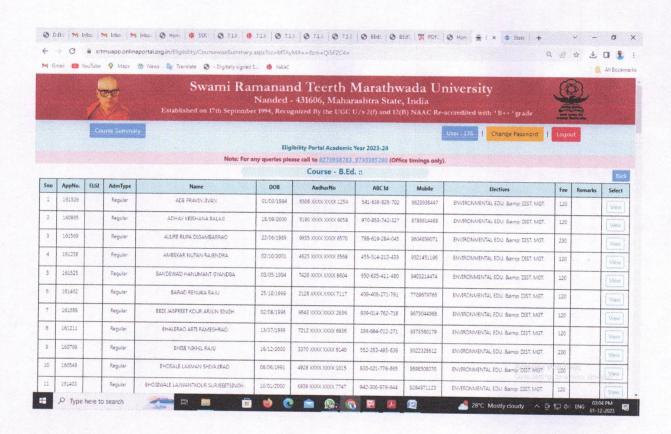

s provided on website







(Recognized By the UGC U/s 2(f) and 12(B) & Affiliated to Swami Ramanand Teerth Marathwada University, Nanded.)

#### Admission Process Information is provided on website







(Recognized By the UGC U/s 2(f) and 12(B) & Affiliated to Swami Ramanand Teerth Marathwada University, Nanded.)

#### Online Eligibility forms facility





# Sahayog Sevabhavi Sanstha

### COLLEGE OF EDUCATION



Vishnupuri, Nanded. – 431606. (Maharashtra)

(Recognized By the UGC U/s 2(f) and 12(B) & Affiliated to Swami Ramanand Teerth Marathwada University, Nanded.)





# Sahayog Sevabhavi Sanstha

# **COLLEGE OF EDUCATION**



Vishnupuri, Nanded. – 431606. (Maharashtra)

(Recognized By the UGC U/s 2(f) and 12(B) & Affiliated to Swami Ramanand Teerth Marathwada University, Nanded.)







(Recognized By the UGC U/s 2(f) and 12(B) & Affiliated to Swami Ramanand Teerth Marathwada University. Nanded.)

#### Online Exam forms facility



Type here to search



### Sahayog Sevabhavi Sanstha

### COLLEGE OF EDUCATION



Vishnupuri, Nanded. - 431606. (Maharashtra)

(Recognized By the UGC U/s 2(f) and 12(B) & Affiliated to Swami Ramanand Teerth Marathwada University, Nanded.)







(Recognized By the UGC U/s 2(f) and 12(B) & Affiliated to Swami Ramanand Teerth Marathwada University, Nanded.)

### Online Scholarship forms facility