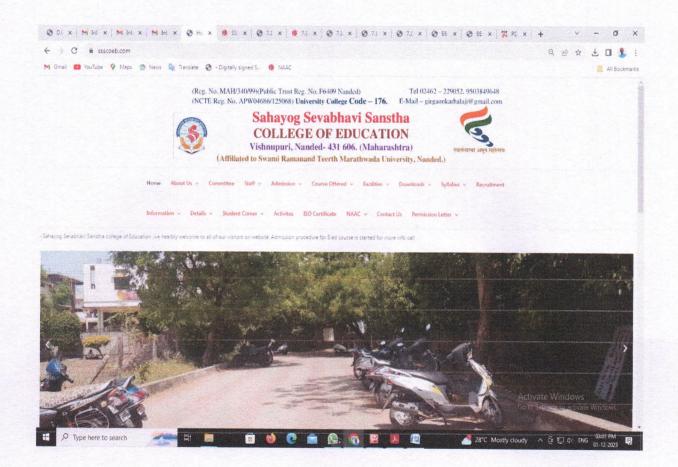

### College Information is provided on website

(Recognized By the UGC U/s 2(f) and 12(B) & Affiliated to Swami Ramanand Teerth Marathwada University, Nanded.)

### University Information is provided on website

(Recognized By the UGC U/s 2(f) and 12(B) & Affiliated to Swami Ramanand Teerth Marathwada University, Nanded.)