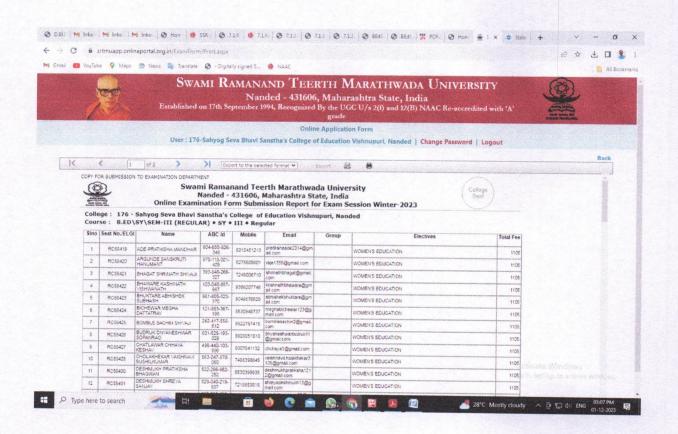

## COLLEGE OF EDUCATION



Vishnupuri, Nanded. – 431606. (Maharashtra)

(Recognized By the UGC U/s 2(f) and 12(B) & Affiliated to Swami Ramanand Teerth Marathwada University, Nanded.)





# Sahayog Sevabhavi Sanstha

# **COLLEGE OF EDUCATION**



Vishnupuri, Nanded. – 431606. (Maharashtra)

(Recognized By the UGC U/s 2(f) and 12(B) & Affiliated to Swami Ramanand Teerth Marathwada University, Nanded.)







(Recognized By the UGC U/s 2(f) and 12(B) & Affiliated to Swami Ramanand Teerth Marathwada University. Nanded.)

#### Online Exam forms facility



Type here to search



### Sahayog Sevabhavi Sanstha

### COLLEGE OF EDUCATION



Vishnupuri, Nanded. - 431606. (Maharashtra)

(Recognized By the UGC U/s 2(f) and 12(B) & Affiliated to Swami Ramanand Teerth Marathwada University, Nanded.)







(Recognized By the UGC U/s 2(f) and 12(B) & Affiliated to Swami Ramanand Teerth Marathwada University, Nanded.)

### Online Scholarship forms facility